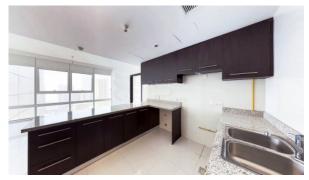

City Abu Dhabi
Type Apartment
Development HORIZON TOWERS
Rooms 1+1
Living space 78 m²
To sea 150 m
Completion date II quarter, 2018





#### PROPERTY FEATURES

# **LOCATION**

Close to the bus stop

Close to shopping malls

Close to schools

Prestigious district

• Environmentally pristine area

Sea nearby

First sea line

Sea view

Pool view

City view

Panoramic view

Street view

Beautiful view

#### **FEATURES**

Panoramic windows

Balcony

Internet

Furnished

Finished

Premium class

# **INDOOR FACILITIES**

Child-friendly

Recreation area

• SPA centre

Fitness room

Elevator

Covered parking

# **OUTDOOR FEATURES**

CCTV

Security

Children's playground

Children's pool

Transport accessibility

Pets allowed

• Car park

Concierge

Swimming pool

Sports ground



# PHOTO GALLERY