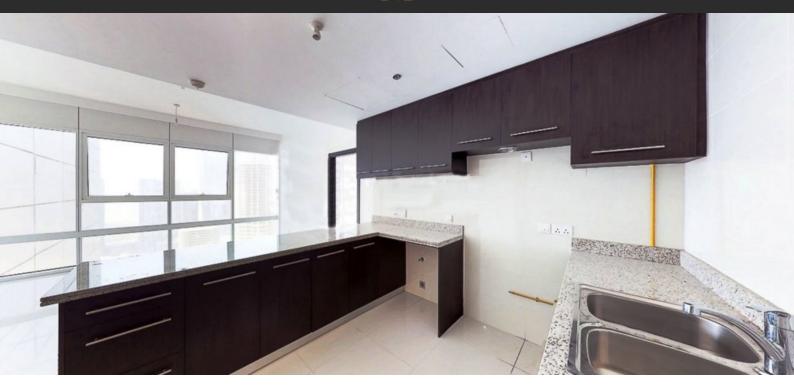

# APARTMENT 2 BEDROOMS IN HORIZON TOWERS, AL REEM ISLAND (1092)

AED 1 200 000

# **PARAMETERS**

City Abu Dhabi
Type Apartment
Development HORIZON TOWERS
Living space 97 m²
To sea 150 m
Completion date II quarter, 2018





#### PROPERTY FEATURES

# **LOCATION**

Close to the bus stop

Close to shopping malls

Close to schools

Prestigious district

• Environmentally pristine area

Sea nearby

First sea line

Sea view

Pool view

City view

Panoramic view

Street view

Beautiful view

#### **FEATURES**

Panoramic windows

Balcony

Internet

Furnished

Finished

Premium class

# **INDOOR FACILITIES**

Child-friendly

Recreation area

• SPA centre

Fitness room

Elevator

Covered parking

# **OUTDOOR FEATURES**

CCTV

Security

Children's playground

Children's pool

Transport accessibili