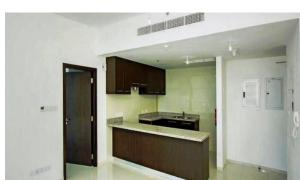

ERS**

City Abu Dhabi
Type Apartment
Development HORIZON TOWERS
Living space 117 m²
To sea 150 m
Completion date II quarter, 2018





#### PROPERTY FEATURES

# **LOCATION**

Close to the bus stop

Close to shopping malls

Close to schools

Prestigious district

• Environmentally pristine area

Sea nearby

First sea line

Sea view

Pool view

City view

Panoramic view

Street view

Beautiful view

#### **FEATURES**

Panoramic windows

Balcony

Internet

Furnished

Finished

Premium class

# **INDOOR FACILITIES**

Child-friendly

Recreation area

• SPA centre

Fitness room

Elevator

Covered parking

# **OUTDOOR FEATURES**

CCTV

Security

Children's playground

Children's pool

Transport accessibility

Pets allowed

• Car park

Concierge

Swimming pool

Sports ground



# PHOTO GALLERY