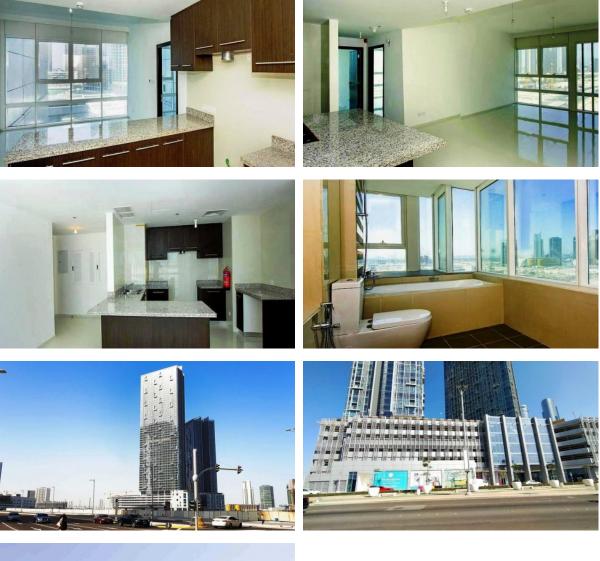

|   |                       |   |                      |
| Child-friendly                | • | Recreation area         | • | SPA centre            | • | Fitness room         |
| Elevator                      | • | Covered parking         |   |                       |   |                      |
| OUTDOOR FEATURES              |   |                         |   |                       |   |                      |
| • CCTV                        | • | Security                | • | Children's playground | • | Children's pool      |
| Transport accessibility       | • | Pets allowed            | • | Car park              | • | Concierge            |
| Swimming pool                 | • | Sports ground           |   |                       |   |                      |

### PHOTO GALLERY

-AX-