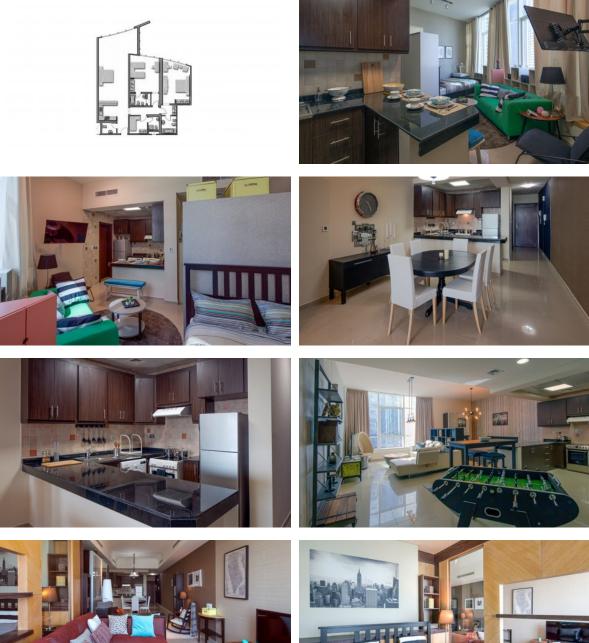

ompleted project     |   |                         |
| INDOOR FACILITIES                |   |                  |   |                       |   |                         |
| Child-friendly                   | • | Cafe             | • | Fitness room          | ٠ | Pilates and yoga room   |
| Shopping centre                  |   |                  |   |                       |   |                         |
| OUTDOOR FEATURES                 |   |                  |   |                       |   |                         |
| Barbecue area                    | • | School           | • | Landscaped green area | • | Transport accessibility |
| Social and commercial facilities | • | Park             | • | Swimming pool         | ٠ | Basketball court        |

Tennis court

## PHOTO GALLERY

-AX-