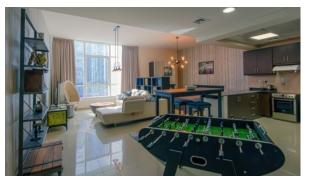

ct     |   |                         |
| INDOOR FACILITIES                |   |                  |   |                       |   |                         |
| Child-friendly                   | • | Cafe             | • | Fitness room          | ٠ | Pilates and yoga room   |
| Shopping centre                  |   |                  |   |                       |   |                         |
| OUTDOOR FEATURES                 |   |                  |   |                       |   |                         |
| Barbecue area                    | • | School           | • | Landscaped green area | • | Transport accessibility |
| Social and commercial facilities | • | Park             | • | Swimming pool         | ٠ | Basketball court        |

Tennis court

## PHOTO GALLERY

-AX-