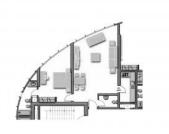

#### PARAMETERS

City Type Development Floor plan

Living space To sea Completion date Abu Dhabi Apartment HYDRA AVENUE HYDRA AVENUE 87SQM 87 m<sup>2</sup> 1600 m IV quarter, 2011