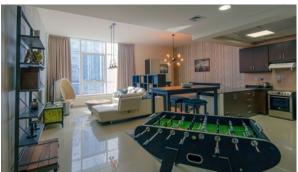

# **HYDRA AVENUE**

AED 420 000 - 1 400 000

# **PARAMETERS**

City Abu Dhabi
Type Development
Bedrooms 1, 2
To sea 1600 m
Completion date IV quarter, 2011





### PROPERTY FEATURES

# **LOCATION**

Close to the beach
 Close to schools
 Prestigious district
 Great location

Beautiful view

#### **FEATURES**

Balcony
 Premium class
 Completed project

# **INDOOR FACILITIES**

Child-friendly • Cafe • Fitness room • Pilates and yoga room

· Shopping centre

# **OUTDOOR FEATURES**

Barbecue area • School • Landscaped green area • Transport accessibility

Social and commercial facilities
 Park
 Swimming pool
 Basketball court

· Tennis court



# PHOTO GALLERY