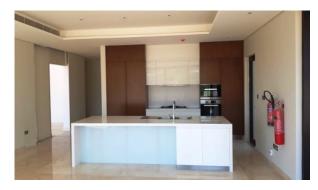

bi
Type Townhouse
Development JAWAHER
Living space 636 m²
To sea 1100 m
Completion date IV quarter, 2019





#### PROPERTY FEATURES

### LOCATION

Close to the bus stop

Close to schools

Close to the kindergarten

Prestigious district

Environmentally pristine area

Pool view

City view

Park/garden view

· Street view

### **FEATURES**

Balcony

Terrace

Air Conditioners

Built-in closet

Sauna

Premium class

New development project

Completed project

#### **INDOOR FACILITIES**

· Child-friendly

Restaurant

Fitness room

Elevator

Garage

### **OUTDOOR FEATURES**

Barbecue area

CCTV

Security

Children's playground

Landscaped green area

Transport accessibility

Pets allowed

Concierge

• Park

Garden

Swimming pool

Basketball court

Sports ground

Supermarket



# PHOTO GALLERY