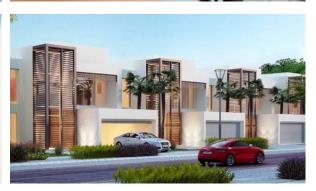

wnhouse
Development JAWAHER
Living space 636 m²
To sea 1100 m
Completion date IV quarter, 2019





#### PROPERTY FEATURES

### LOCATION

Close to the bus stop

Close to schools

Close to the kindergarten

Prestigious district

Environmentally pristine area

Pool view

City view

Park/garden view

· Street view

### **FEATURES**

Balcony

Terrace

Air Conditioners

Built-in closet

Sauna

Premium class

New development project

Completed project

#### **INDOOR FACILITIES**

· Child-friendly

Restaurant

Fitness room

Elevator

Garage

### **OUTDOOR FEATURES**

Barbecue area

CCTV

Security

Children's playground

Landscaped green area

Transport accessibility

Pets allowed

Concierge

• Park

Garden

Swimming pool

Basketball court

Sports ground

Supermarket



# PHOTO GALLERY