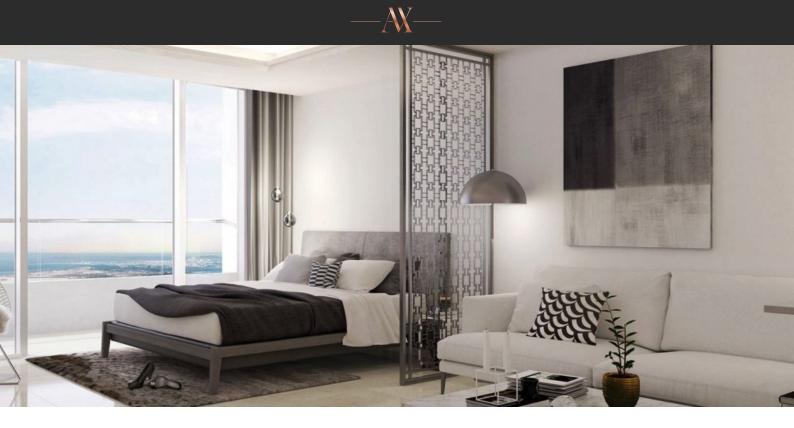

# APARTMENT 1 ROOM IN JULPHAR, AL REEM ISLAND (1451) AED 450 000

## PARAMETERS

| City         | Abu Dhabi     |
|--------------|---------------|
| Туре         | Apartment     |
| Development  | JULPHAR       |
| Floor plan   | JULPHAR 37SQM |
| Rooms        | Studio        |
| Living space | 37 m²         |
| To sea       | 500 m         |

## LOCATION

| •  | Close to the bus stop | • | Close to shopping malls       | • | Close to schools | • | Close to the kindergarten |
|----|-----------------------|---|-------------------------------|---|------------------|---|---------------------------|
| •  | Prestigious district  | • | Close to a river or promenade | • | Sea view         | • | City view                 |
| ٠  | Panoramic view        | • | Street view                   | • | Beautiful view   |   |                           |
| FE | ATURES                |   |                               |   |                  |   |                           |
| •  | Panoramic windows     | • | Balcony                       | • | Air Conditioners | • | Built-in closet           |
| •  | Premium class         | • | New project                   |   |                  |   |                           |
| IN | DOOR FACILITIES       |   |                               |   |                  |   |                           |
| •  | Child-friendly        | • | Restaurant                    | • | Sauna            | • | Fitness room              |
| •  | Elevator              | • | Covered parking               |   |                  |   |                           |
| Ol | JTDOOR FEATURES       |   |                               |   |                  |   |                           |
| •  | Barbecue area         | • | CCTV                          | • | Security         | • | Children's playground     |
| ٠  | Landscaped green area | • | Transport accessibility       | • | Garden           | • | Swimming pool             |