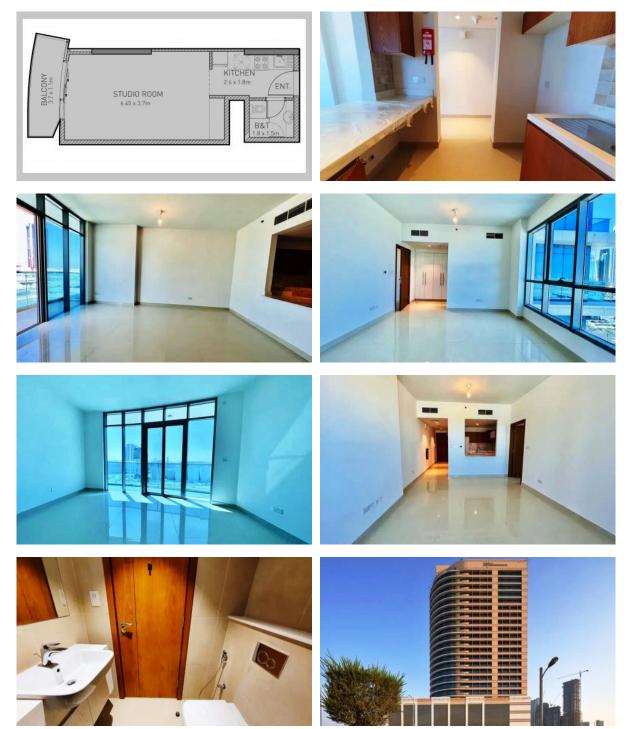

### PHOTO GALLERY

-AX-

## PARAMETERS

| City         | Abu Dhabi     |
|--------------|---------------|
| Туре         | Apartment     |
| Development  | JULPHAR       |
| Floor plan   | JULPHAR 37SQM |
| Rooms        | Studio        |
| Living space | 37 m²         |
| To sea       | 500 m         |