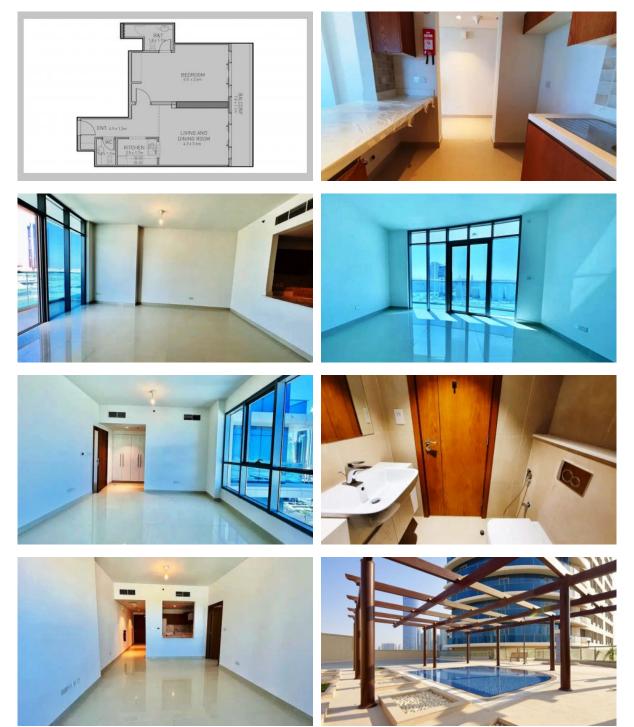

|                           |
| IN | DOOR FACILITIES       |   |                               |   |                  |   |                           |
| •  | Child-friendly        | • | Restaurant                    | • | Sauna            | • | Fitness room              |
| •  | Elevator              | • | Covered parking               |   |                  |   |                           |
| Ol | JTDOOR FEATURES       |   |                               |   |                  |   |                           |
| •  | Barbecue area         | • | CCTV                          | • | Security         | • | Children's playground     |
| ٠  | Landscaped green area | • | Transport accessibility       | • | Garden           | • | Swimming pool             |

Sports ground

### PHOTO GALLERY