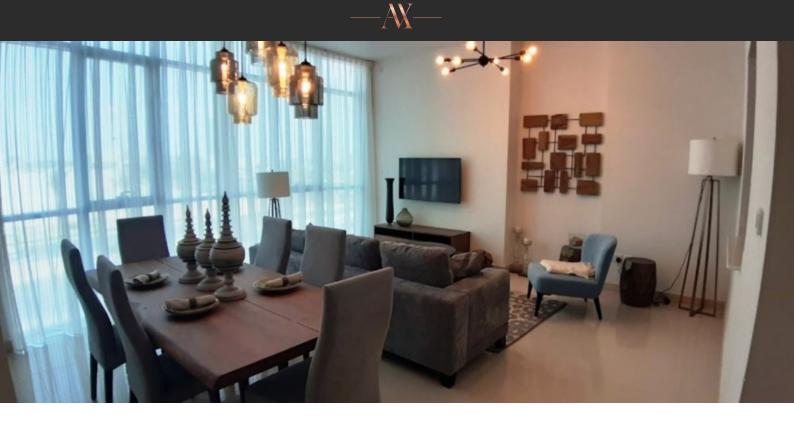

# APARTMENT 2 BEDROOMS IN JULPHAR, AL REEM ISLAND (1456) AED 1 300 000

#### PARAMETERS

City Type Development Floor plan Living space To sea Abu Dhabi Apartment JULPHAR JULPHAR 98SQM 98 m<sup>2</sup> 500 m

## LOCATION

| •  | Close to the bus stop | • | Close to shopping malls       | • | Close to schools | • | Close to the kindergarten |
|----|-----------------------|---|-------------------------------|---|------------------|---|---------------------------|
| •  | Prestigious district  | • | Close to a river or promenade | • | Sea view         | • | City view                 |
| ٠  | Panoramic view        | • | Street view                   | • | Beautiful view   |   |                           |
| FE | ATURES                |   |                               |   |                  |   |                           |
| •  | Panoramic windows     | • | Balcony                       | • | Air Conditioners | • | Built-in closet           |
| •  | Premium class         | • | New project                   |   |                  |   |                           |
| IN | DOOR FACILITIES       |   |                               |   |                  |   |                           |
| •  | Child-friendly        | • | Restaurant                    | • | Sauna            | • | Fitness room              |
| •  | Elevator              | • | Covered parking               |   |                  |   |                           |
| Ol | JTDOOR FEATURES       |   |                               |   |                  |   |                           |
| •  | Barbecue area         | • | CCTV                          | • | Security         | • | Children's playground     |
| ٠  | Landscaped green area | • | Transport accessibility       | • | Garden           | • | Swimming pool             |