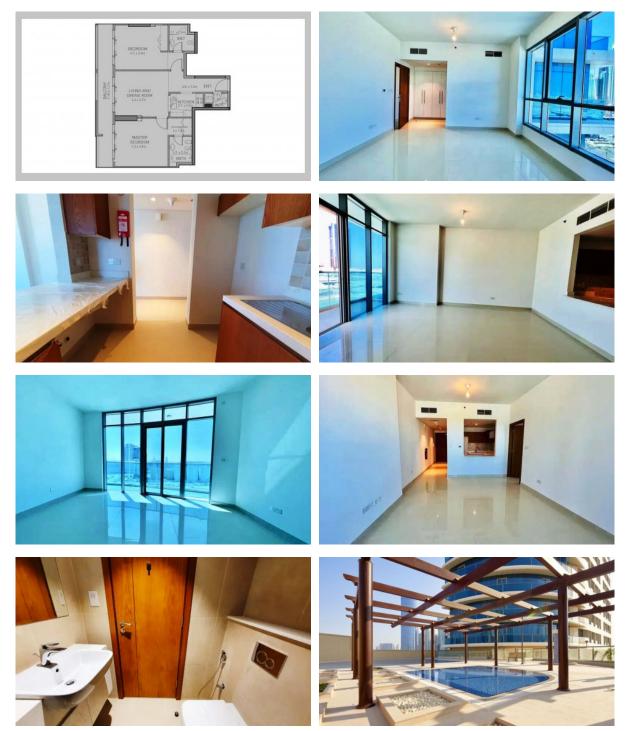

|
| IN | DOOR FACILITIES       |   |                               |   |                  |   |                           |
| •  | Child-friendly        | • | Restaurant                    | • | Sauna            | • | Fitness room              |
| •  | Elevator              | • | Covered parking               |   |                  |   |                           |
| Ol | JTDOOR FEATURES       |   |                               |   |                  |   |                           |
| •  | Barbecue area         | • | CCTV                          | • | Security         | • | Children's playground     |
| ٠  | Landscaped green area | • | Transport accessibility       | • | Garden           | • | Swimming pool             |

Sports ground

### PHOTO GALLERY

-AX-