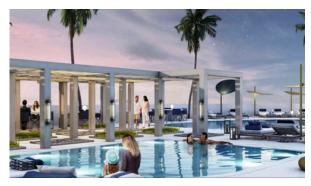

2 040 000

### **PARAMETERS**

City
Type
Development
Living space
To sea

Abu Dhabi Apartment JULPHAR 178 m<sup>2</sup> 500 m



#### PROPERTY FEATURES

#### **LOCATION**

Close to the bus stop

Close to shopping malls

Close to schools

Close to the kindergarten

Prestigious district

Close to a river or promenade

Sea view

City view

Panoramic view

Street view

Beautiful view

#### **FEATURES**

Panoramic windows

Balcony

Air Conditioners

Built-in closet

Premium class

New project

#### **INDOOR FACILITIES**

Child-friendly

Restaurant

Sauna

Fitness room

Elevator

Covered parking

#### **OUTDOOR FEATURES**

Barbecue area

CCTV

Security

· Children's playground

Landscaped green area

Transport accessibility

Garden

Swimming pool

Sports ground



## PHOTO GALLERY