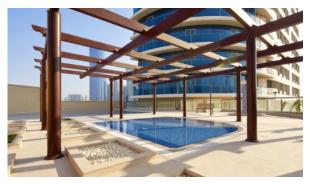

(1459) AED 2 083 000

### **PARAMETERS**

City
Type
Development
Living space
To sea

Abu Dhabi Apartment JULPHAR 178 m² 500 m



#### PROPERTY FEATURES

#### **LOCATION**

Close to the bus stop

Close to shopping malls

Close to schools

Close to the kindergarten

Prestigious district

Close to a river or promenade

Sea view

City view

Panoramic view

Street view

Beautiful view

#### **FEATURES**

Panoramic windows

Balcony

Air Conditioners

Built-in closet

Premium class

New project

#### **INDOOR FACILITIES**

Child-friendly

Restaurant

Sauna

Fitness room

Elevator

Covered parking

#### **OUTDOOR FEATURES**

Barbecue area

CCTV

Security

· Children's playground

Landscaped green area

Transport accessibility

Garden

Swimming pool

Sports ground



## PHOTO GALLERY