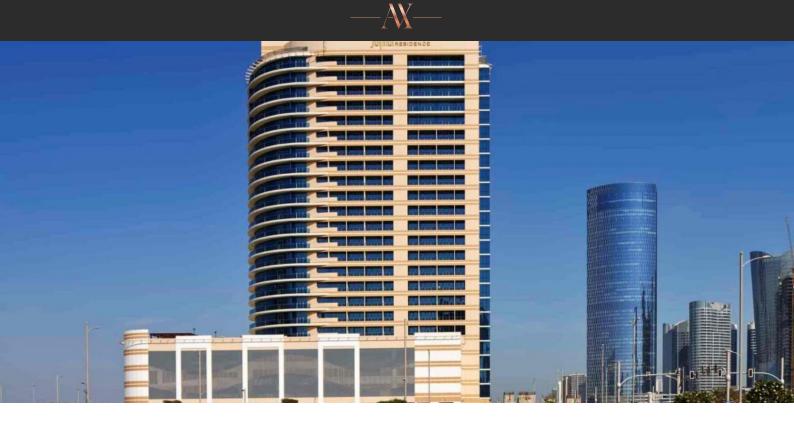

# JULPHAR AED 450 000 - 2 250 000

## PARAMETERS

| City     |
|----------|
| Туре     |
| Bedrooms |
| To sea   |

Abu Dhabi Development , 1, 2, 3 500 m

## LOCATION

| •  | Close to the bus stop | • | Close to shopping malls       | • | Close to schools | • | Close to the kindergarten |
|----|-----------------------|---|-------------------------------|---|------------------|---|---------------------------|
| •  | Prestigious district  | • | Close to a river or promenade | • | Sea view         | • | City view                 |
| ٠  | Panoramic view        | • | Street view                   | • | Beautiful view   |   |                           |
| FE | ATURES                |   |                               |   |                  |   |                           |
| •  | Panoramic windows     | • | Balcony                       | • | Air Conditioners | • | Built-in closet           |
| •  | Premium class         | • | New project                   |   |                  |   |                           |
| IN | DOOR FACILITIES       |   |                               |   |                  |   |                           |
| •  | Child-friendly        | • | Restaurant                    | • | Sauna            | • | Fitness room              |
| •  | Elevator              | • | Covered parking               |   |                  |   |                           |
| Ol | JTDOOR FEATURES       |   |                               |   |                  |   |                           |
| •  | Barbecue area         | • | CCTV                          | • | Security         | • | Children's playground     |
| ٠  | Landscaped green area | • | Transport accessibility       | • | Garden           | • | Swimming pool             |