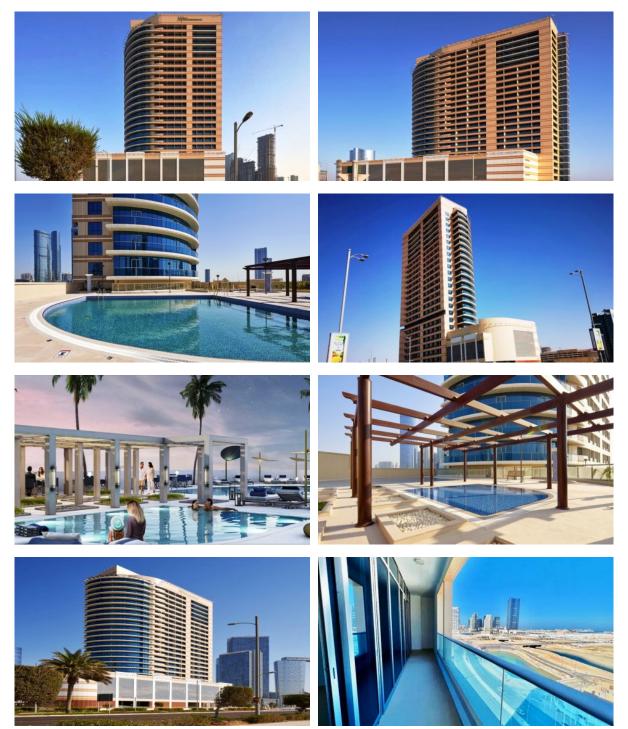

|                           |
| IN | DOOR FACILITIES       |   |                               |   |                  |   |                           |
| •  | Child-friendly        | • | Restaurant                    | • | Sauna            | • | Fitness room              |
| •  | Elevator              | • | Covered parking               |   |                  |   |                           |
| Ol | JTDOOR FEATURES       |   |                               |   |                  |   |                           |
| •  | Barbecue area         | • | CCTV                          | • | Security         | • | Children's playground     |
| ٠  | Landscaped green area | • | Transport accessibility       | • | Garden           | • | Swimming pool             |

Sports ground

### PHOTO GALLERY