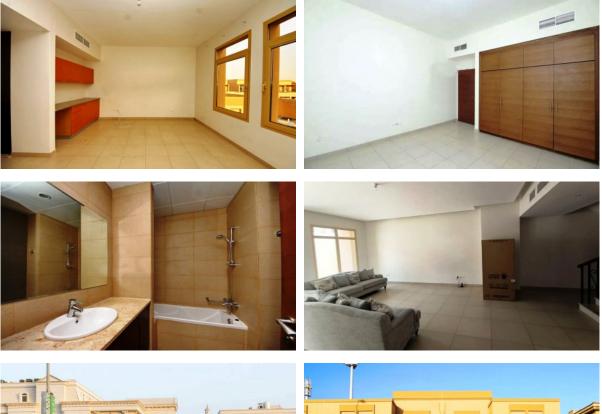

DOOR FACILITIES     |   |                         |   |                       |   |                               |
| Child-friendly        | • | Cafe                    | ٠ | Fitness room          | • | Garage                        |
| OUTDOOR FEATURES      |   |                         |   |                       |   |                               |
| Barbecue area         | • | CCTV                    | • | Gated community       | • | Security                      |
| Children's playground | • | Children's pool         | • | Landscaped green area | • | Transport accessibility       |
| Backyard              | • | Car park                | ٠ | Garden                | • | Swimming pool                 |

Shop

Common area with pool
Basketball court
Tennis court

## PHOTO GALLERY

-AX-