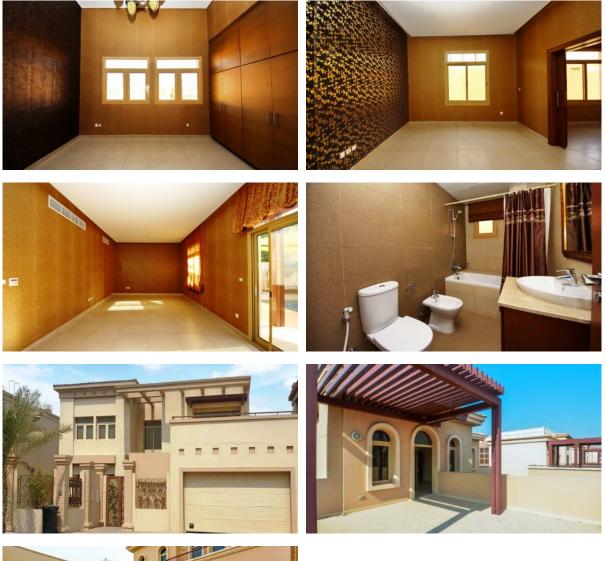

|
| •  | Child-friendly        | ٠ | Restaurant              | ٠ | Cafe                    | ٠ | Laundry                       |
| •  | Storage room          | • | Fitness room            | • | Garage                  | • | Covered parking               |
| Ol | JTDOOR FEATURES       |   |                         |   |                         |   |                               |
| •  | Barbecue area         | • | CCTV                    | • | Security                | ٠ | Children's playground         |
| •  | Landscaped garden     | • | Landscaped green area   | • | Transport accessibility | • | Backyard                      |
| •  | Garden                | • | Swimming pool           | • | Basketball court        | • | Running track                 |

Shop

### PHOTO GALLERY

AX-