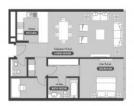

# **PARAMETERS**

City Abu Dhabi
Type Apartment
Development LAMAR RESIDENCES
Floor plan LAMAR RESIDENCES
81 SQM 1BDRM TYPE

 $\begin{array}{ccc} \text{Rooms} & & & 1+1 \\ \text{Living space} & & 81 \text{ m}^2 \\ \text{To sea} & & 100 \text{ m} \\ \text{Completion date} & & \text{IV quarter, 2017} \end{array}$ 

# PHOTO GALLERY