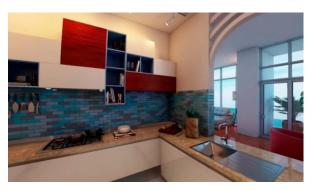

ols
- Great location
- Close to a river or promenade

- Direct access to the beach
- Sea nearby
- Pond nearby
- First sea line

Beautiful view

#### **FEATURES**

- Interior doors
- Balcony doors
- Separate rooms
- Shower cabin in bathrooms

- · Bathroom furniture
- Fitted sanitary ware
- Full bathroom
- Several bathrooms

Finished

- Good quality
- Separate kitchen

#### **INDOOR FACILITIES**

- Child-friendly
- Area for keeping strollers and bicycles on every floor
- Recreation area
- Fitness room

Elevator in every block

## **OUTDOOR FEATURES**

- Children's playground
- Children's pool
- Decorative lighting
- Landscaped green area

- Transport accessibility
- Fresh sea air
- Social and commercial facilities
- Promenade with amenities

· Well-developed facilities



# PHOTO GALLERY