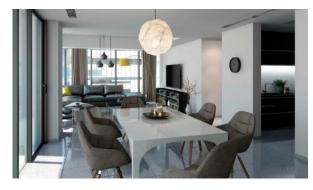

Great location
- Close to a river or promenade

- Direct access to the beach
- Sea nearby
- Pond nearby
- First sea line

Beautiful view

#### **FEATURES**

- Interior doors
- Balcony doors
- Separate rooms
- Shower cabin in bathrooms

- · Bathroom furniture
- Fitted sanitary ware
- Full bathroom
- Several bathrooms

Finished

- Good quality
- Separate kitchen

#### **INDOOR FACILITIES**

- Child-friendly
- Area for keeping strollers and bicycles on every floor
- Recreation area
- Fitness room

Elevator in every block

## **OUTDOOR FEATURES**

- Children's playground
- Children's pool
- Decorative lighting
- Landscaped green area

- Transport accessibility
- Fresh sea air
- Social and commercial facilities
- Promenade with amenities

· Well-developed facilities



# PHOTO GALLERY