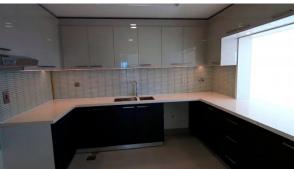

- Great location
- Close to a river or promenade

- Direct access to the beach
- Sea nearby
- Pond nearby
- First sea line

Beautiful view

#### **FEATURES**

- Interior doors
- Balcony doors
- Separate rooms
- Shower cabin in bathrooms

- · Bathroom furniture
- Fitted sanitary ware
- Full bathroom
- Several bathrooms

Finished

- Good quality
- Separate kitchen

#### **INDOOR FACILITIES**

- Child-friendly
- Area for keeping strollers and bicycles on every floor
- Recreation area
- Fitness room

Elevator in every block

## **OUTDOOR FEATURES**

- Children's playground
- Children's pool
- Decorative lighting
- Landscaped green area

- Transport accessibility
- Fresh sea air
- Social and commercial facilities
- Promenade with amenities

· Well-developed facilities



# PHOTO GALLERY