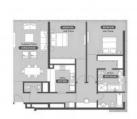

# **PARAMETERS**

City Abu Dhabi
Type Apartment
Development LAMAR RESIDENCES
Floor plan LAMAR RESIDENCES
120 SQM 2BDRM

TYPE A

 $\begin{array}{ccc} \text{Rooms} & 2+1 \\ \text{Living space} & 120 \text{ m}^2 \\ \text{To sea} & 100 \text{ m} \\ \text{Completion date} & \text{IV quarter, 2017} \end{array}$ 