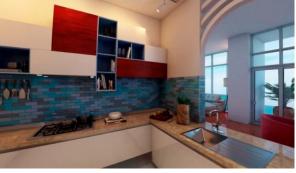

OR FACILITIES

| • | Child-friendly | • | Area for keeping strollers and | • | Recreation area | • | Fitness room |
|---|----------------|---|--------------------------------|---|-----------------|---|--------------|
|   |                |   | bicycles on every floor        |   |                 |   |              |

Elevator in every block

#### OUTDOOR FEATURES

| ۰ | Children's playground   | • | Children's pool | ٠ | Decorative lighting              | • | Landscaped green area    |
|---|-------------------------|---|-----------------|---|----------------------------------|---|--------------------------|
| ٠ | Transport accessibility | ٠ | Fresh sea air   | • | Social and commercial facilities | • | Promenade with amenities |

Well-developed facilities

# PHOTO GALLERY

-AX-