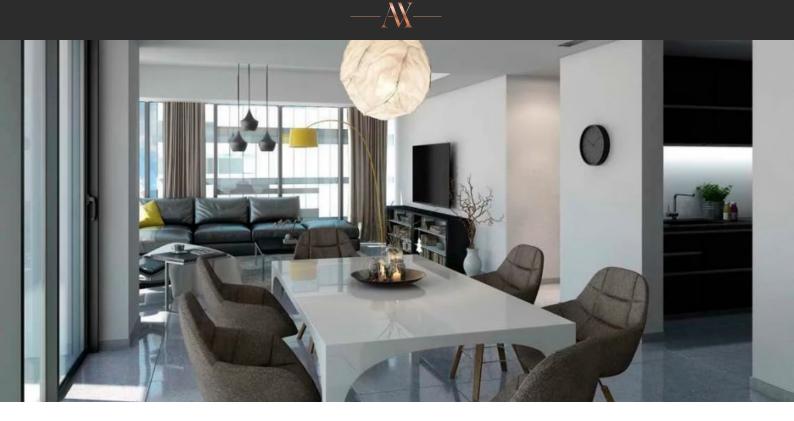

# APARTMENT 3 BEDROOMS IN LAMAR RESIDENCES, AL RAHA BEACH (1628) AED 2 400 000

#### PARAMETERS

| City            | Abu Dhabi        |
|-----------------|------------------|
| Туре            | Apartment        |
| Development     | LAMAR RESIDENCES |
| Floor plan      | LAMAR RESIDENCES |
|                 | 170 SQM 3BDRM    |
|                 | TYPE A           |
| Rooms           | 3+1              |
| Living space    | 170 m²           |
| To sea          | 100 m            |
| Completion date | IV quarter, 2017 |



### PROPERTY FEATURES

AX

# LOCATION

| •        | Close to the bus stop      | • | Close to shopping malls        | • | Close to the airport | • | Close to schools              |
|----------|----------------------------|---|--------------------------------|---|------