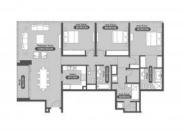

#### PARAMETERS

| City            | Abu Dhabi        |
|-----------------|------------------|
| Туре            | Apartment        |
| Development     | LAMAR RESIDENCES |
| Floor plan      | LAMAR RESIDENCES |
|                 | 170 SQM 3BDRM    |
|                 | TYPE A           |
| Rooms           | 3+1              |
| Living space    | 170 m²           |
| To sea          | 100 m            |
| Completion date | IV quarter, 2017 |