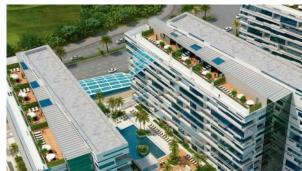

chools
- Great location
- Close to a river or promenade

- · Direct access to the beach
- Sea nearby
- Pond nearby
- First sea line

Sea view

Beautiful view

#### **FEATURES**

- Interior doors Balcony doors
- Separate rooms
- Shower cabin in bathrooms

- Bathroom furniture
- Fitted sanitary ware
- Full bathroom
- Balcony

- Roof terrace
- Finished

Good quality

#### **INDOOR FACILITIES**

- Child-friendly
- Area for keeping strollers and bicycles on every floor
- Recreation area
- Fitness room

Elevator in every block

#### **OUTDOOR FEATURES**

- Children's playground
- Children's pool
- Decorative lighting
- Landscaped green area

- Transport accessibility
- Fresh sea air
- Social and commercial facilities
- Promenade with amenities

Well-developed facilities



## PHOTO GALLERY