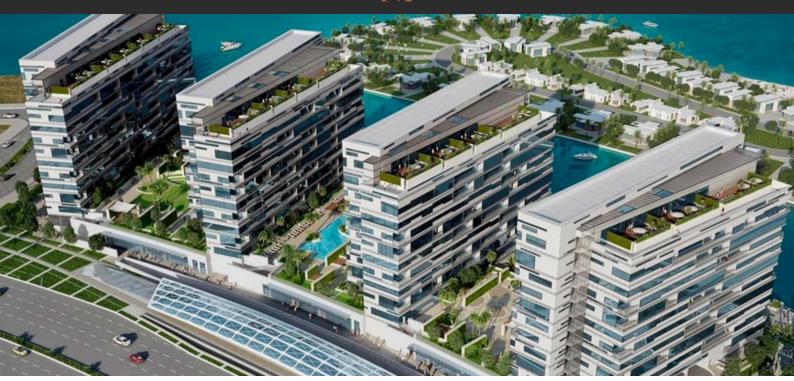

# LAMAR RESIDENCES

AED 1 200 000 - 3 000 000

### **PARAMETERS**

City Abu Dhabi
District Capital Centre
Type Development
Bedrooms 1, 2, 3, 4
To sea 100 m
Completion date IV quarter, 2017





#### PROPERTY FEATURES

#### **LOCATION**

- Close to the bus stop
   Close to shopping malls
   Close
  - Close to the airport
- Close to schools

- Prestigious district
- Close to international schools
- Great location
- Close to a river or promenade

- · Direct access to the beach
- Sea nearby
- Pond nearby
- First sea line

Sea view

Beautiful view

#### **FEATURES**

- Interior doors Balcony doors
- Separate rooms
- Shower cabin in bathrooms

- Bathroom furniture
- Fitted sanitary ware
- Full bathroom
- Balcony

- Roof terrace
- Finished

Good quality

#### **INDOOR FACILITIES**

- Child-frie