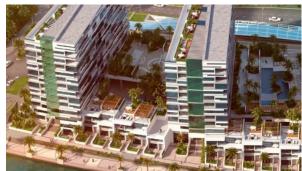

ools
- Great location
- Close to a river or promenade

- · Direct access to the beach
- Sea nearby
- Pond nearby
- First sea line

Sea view

Beautiful view

#### **FEATURES**

- Interior doors Balcony doors
- Separate rooms
- Shower cabin in bathrooms

- Bathroom furniture
- Fitted sanitary ware
- Full bathroom
- Balcony

- Roof terrace
- Finished

Good quality

#### **INDOOR FACILITIES**

- Child-friendly
- Area for keeping strollers and bicycles on every floor
- Recreation area
- Fitness room

Elevator in every block

#### **OUTDOOR FEATURES**

- Children's playground
- Children's pool
- Decorative lighting
- Landscaped green area

- Transport accessibility
- Fresh sea air
- Social and commercial facilities
- Promenade with amenities

Well-developed facilities



## PHOTO GALLERY