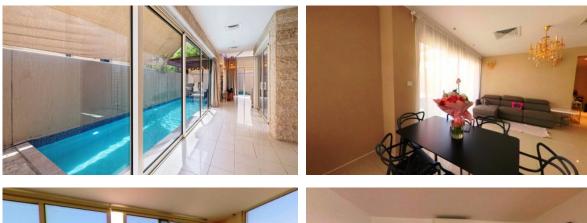

|
| Child-frier | ndly •          | • | Restaurant              | • | Cafe                 | • | Fitness room                  |
|             |                 |   |                         |   |                      |   |                               |
| OUTDOOF     | R FEATURES      |   |                         |   |                      |   |                               |
| Barbecue    | area •          | • | CCTV                    | • | Security             | • | Fenced area                   |
| Landscap    | ed green area • | • | Transport accessibility | • | Pets allowed         | • | Car park                      |
| Park        |                 | • | Garden                  | • | Swimming pool        | • | Tennis court                  |

Shop

## PHOTO GALLERY

AX-