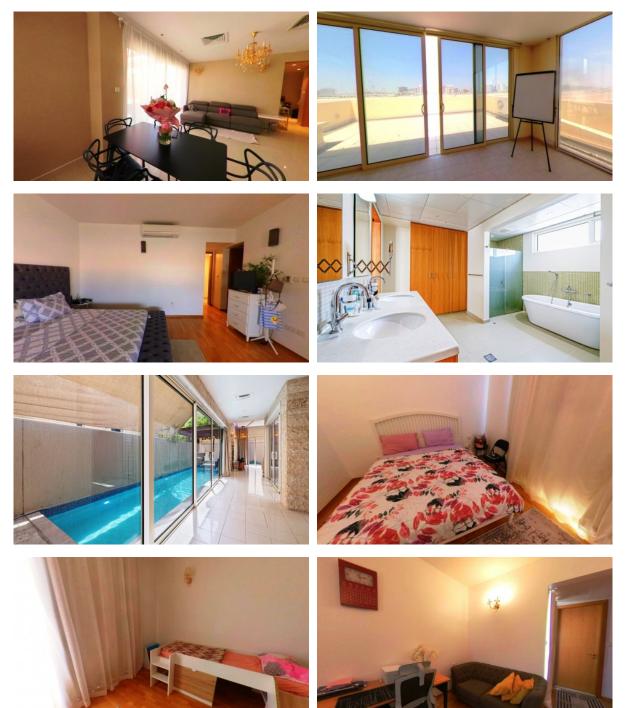

|
| Child-frier | ndly •          | • | Restaurant              | • | Cafe                 | • | Fitness room                  |
|             |                 |   |                         |   |                      |   |                               |
| OUTDOOF     | R FEATURES      |   |                         |   |                      |   |                               |
| Barbecue    | area •          | • | CCTV                    | • | Security             | • | Fenced area                   |
| Landscap    | ed green area • | • | Transport accessibility | • | Pets allowed         | • | Car park                      |
| Park        |                 | • | Garden                  | • | Swimming pool        | • | Tennis court                  |

Shop

## PHOTO GALLERY