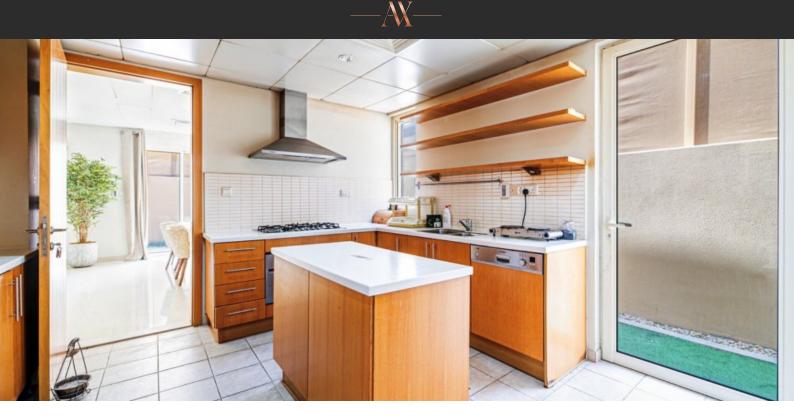

# VILLA 5 BEDROOMS IN LEHWEIH, AL RAHA GARDENS (1354) AED 3 900 000

## PARAMETERS

| City            | Abu Dhabi        |  |  |  |
|-----------------|------------------|--|--|--|
| District        | Al Raha Gardens  |  |  |  |
| Туре            | Villa            |  |  |  |
| Development     | LEHWEIH          |  |  |  |
| Living space    | 586 m²           |  |  |  |
| To sea          | 800 m            |  |  |  |
| Completion date | IV quarter, 2011 |  |  |  |
|                 |                  |  |  |  |



#### PROPERTY FEATURES

AV

### LOCATION

| Close to t  | he bus stop •   | • | Close to shopping malls | • | Prestigious district | • | Environmentally pristine area |
|-------------|-----------------|---|-------------------------|---|----------------------|---|----------------