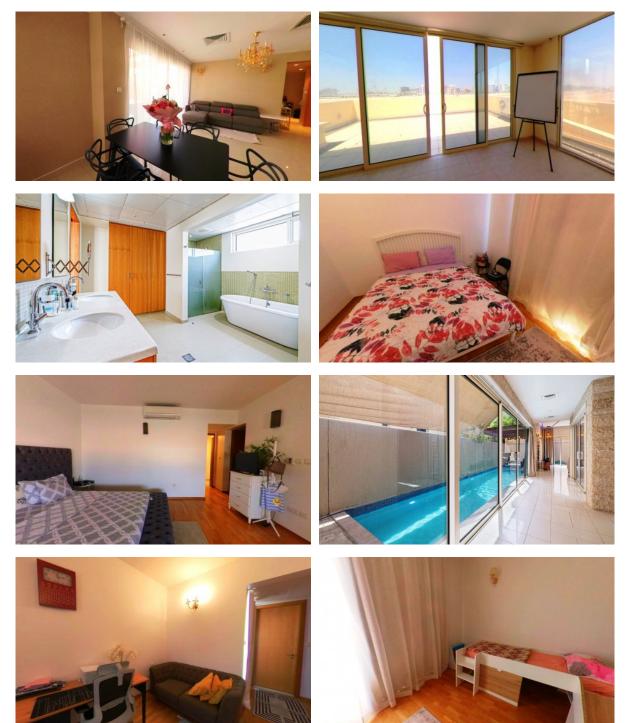

|
| Child-frier | ndly •          | • | Restaurant              | • | Cafe                 | • | Fitness room                  |
|             |                 |   |                         |   |                      |   |                               |
| OUTDOOF     | R FEATURES      |   |                         |   |                      |   |                               |
| Barbecue    | area •          | • | CCTV                    | • | Security             | • | Fenced area                   |
| Landscap    | ed green area • | • | Transport accessibility | • | Pets allowed         | • | Car park                      |
| Park        |                 | • | Garden                  | • | Swimming pool        | • | Tennis court                  |

Shop

## PHOTO GALLERY

AX-