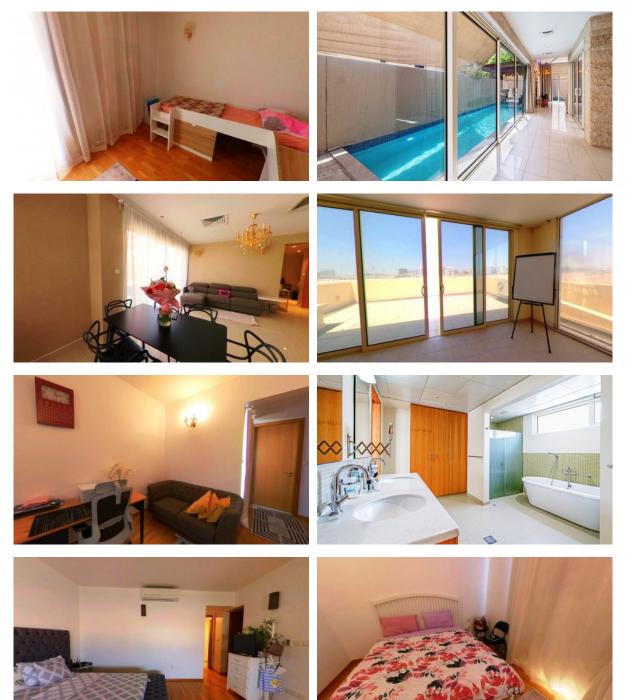

|
| Child-frier | ndly •          | • | Restaurant              | • | Cafe                 | • | Fitness room                  |
|             |                 |   |                         |   |                      |   |                               |
| OUTDOOF     | R FEATURES      |   |                         |   |                      |   |                               |
| Barbecue    | area •          | • | CCTV                    | • | Security             | • | Fenced area                   |
| Landscap    | ed green area • | • | Transport accessibility | • | Pets allowed         | • | Car park                      |
| Park        |                 | • | Garden                  | • | Swimming pool        | • | Tennis court                  |

Shop

## PHOTO GALLERY

-AX-