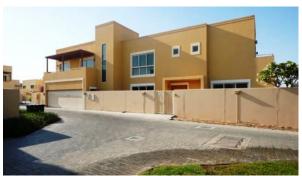

# **LEHWEIH**

AED 3 500 000 - 4 900 000

### **PARAMETERS**

Abu Dhabi City District Al Raha Gardens Type Development Bedrooms 5 To sea 800 m IV quarter, 2011 Completion date



#### PROPERTY FEATURES

#### **LOCATION**

Close to the bus stop

Close to shopping malls

Prestigious district

Environmentally pristine area

Sea nearby

Park/garden view

Street view

Beautiful view

#### **FEATURES**

Balcony

Terrace

Internet

Furnished

Finished

Premium class

#### **INDOOR FACILITIES**

Child-friendly

Restaurant

Cafe

Fitness room

#### **OUTDOOR FEATURES**

· Barbecue area

CCTV

Security

Fenced area

Landscaped green area

Transport accessibility

Pets allowed

• Car park

Park

Garden

Swimming pool

· Tennis court

Shop



## PHOTO GALLERY