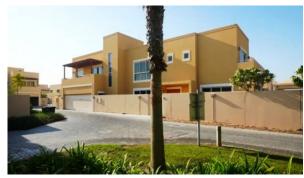

# **LEHWEIH**

AED 3 500 000 - 4 900 000

### **PARAMETERS**

Abu Dhabi City District Al Raha Gardens Type Development Bedrooms 5 To sea 800 m IV quarter, 2011 Completion date



#### PROPERTY FEATURES

#### **LOCATION**

Close to the bus stop

Close to shopping malls

Prestigious district

Environmentally pristine area

Sea nearby

Park/garden view

Street view

Beautiful view

#### **FEATURES**

Balcony

Terrace

Internet

Furnished

Finished

Premium class

#### **INDOOR FACILITIES**

Child-friendly

Restaurant

Cafe

Fitness room

#### **OUTDOOR FEATURES**

· Barbecue area

CCTV

Security

Fenced area

Landscaped green area

Transport accessibility

Pets allowed

• Car park

Park

Garden

Swimming pool

· Tennis court

Shop



## PHOTO GALLERY