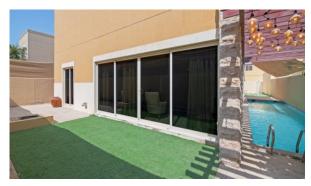

# **LEHWEIH**

AED 3 500 000 - 4 900 000

### **PARAMETERS**

Abu Dhabi City District Al Raha Gardens Type Development Bedrooms 5 To sea 800 m IV quarter, 2011 Completion date



#### PROPERTY FEATURES

#### **LOCATION**

Close to the bus stop

Close to shopping malls

Prestigious district

Environmentally pristine area

Sea nearby

Park/garden view

Street view

Beautiful view

#### **FEATURES**

Balcony

Terrace

Internet

Furnished

Finished

Premium class

#### **INDOOR FACILITIES**

Child-friendly

Restaurant

Cafe

Fitness room

#### **OUTDOOR FEATURES**

· Barbecue area

CCTV

Security

Fenced area

Landscaped green area

Transport accessibility

Pets allowed

• Car park

Park

Garden

Swimming pool

· Tennis court

Shop



## PHOTO GALLERY