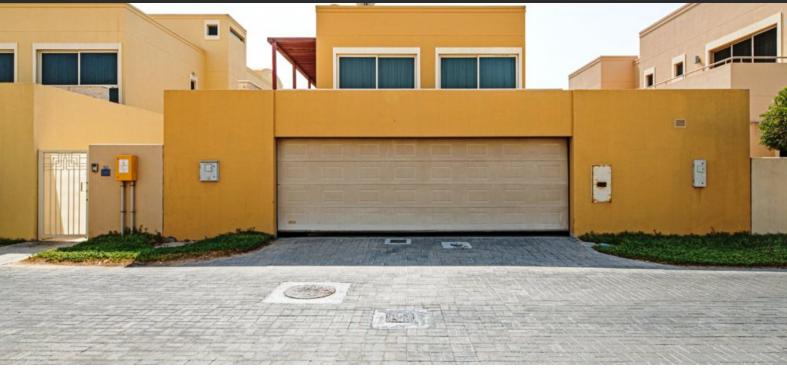

# **LEHWEIH**

AED 3 500 000 - 4 900 000

### **PARAMETERS**

Abu Dhabi City District Al Raha Gardens Type Development Bedrooms 5 To sea 800 m IV quarter, 2011 Completion date



#### PROPERTY FEATURES

#### **LOCATION**

Close to the bus stop

Close to shopping malls

Prestigious district

Environmentally pristine area

Sea nearby

Park/garden view

Street view

Beautiful view

#### **FEATURES**

Balcony

Terrace

Internet

Furnished

Finished

Premium class

#### **INDOOR FACILITIES**

Child-friendly

Restaurant

Cafe

Fitness room

#### **OUTDOOR FEATURES**

· Barbecue area

CCTV

Security

Fenced area

Landscaped green area

Transport accessibility

Pets allowed

• Car park

Park

Garden

Swimming pool

· Tennis court

Shop



## PHOTO GALLERY