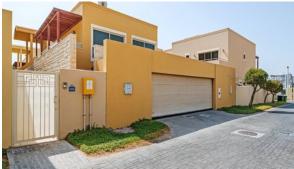

# **LEHWEIH**

AED 3 500 000 - 4 900 000

### **PARAMETERS**

Abu Dhabi City District Al Raha Gardens Type Development Bedrooms 5 To sea 800 m IV quarter, 2011 Completion date



#### PROPERTY FEATURES

#### **LOCATION**

Close to the bus stop

Close to shopping malls

Prestigious district

Environmentally pristine area

Sea nearby

Park/garden view

Street view

Beautiful view

#### **FEATURES**

Balcony

Terrace

Internet

Furnished

Finished

Premium class

#### **INDOOR FACILITIES**

Child-friendly

Restaurant

Cafe

Fitness room

#### **OUTDOOR FEATURES**

· Barbecue area

CCTV

Security

Fenced area

Landscaped green area

Transport accessibility

Pets allowed

• Car park

Park

Garden

Swimming pool

· Tennis court

Shop



## PHOTO GALLERY