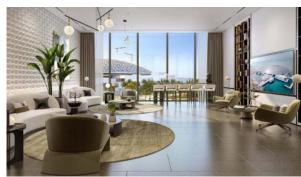

CES, SAADIYAT ISLAND (169)

AED 5 300 000

## **PARAMETERS**

City Abu Dhabi
Type Apartment
Development LOUVRE ABU DHABI
RESIDENCES

 $\begin{array}{ccc} \text{Living space} & & 135 \text{ m}^2 \\ \text{To sea} & & 300 \text{ m} \\ \text{Completion date} & & \text{I quarter, 2025} \end{array}$ 





#### PROPERTY FEATURES

# LOCATION

Close to shopping malls
 Prestigious district
 Environmentally pristine area
 Pool view

Panoramic view

### **FEATURES**

Intercom
 Panoramic windows
 Balcony
 Terrace

Internet
 Finished
 Recreation room
 Luxury real estate

#### **INDOOR FACILITIES**

Children's playroom
 Pharmacies
 Library
 SPA centre

Fitness roomElevator

### **OUTDOOR FEATURES**

• CCTV • Security • Concierge • Household cleaning service

Swimming poolShop



# PHOTO GALLERY