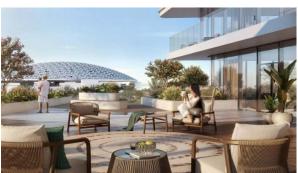

ENCES, SAADIYAT ISLAND (169)

AED 5 300 000

## **PARAMETERS**

City Abu Dhabi
Type Apartment
Development LOUVRE ABU DHABI
RESIDENCES

 $\begin{array}{ccc} \text{Living space} & & 135 \text{ m}^2 \\ \text{To sea} & & 300 \text{ m} \\ \text{Completion date} & & \text{I quarter, 2025} \end{array}$ 





#### PROPERTY FEATURES

# LOCATION

Close to shopping malls
 Prestigious district
 Environmentally pristine area
 Pool view

Panoramic view

### **FEATURES**

Intercom
 Panoramic windows
 Balcony
 Terrace

Internet
 Finished
 Recreation room
 Luxury real estate

#### **INDOOR FACILITIES**

Children's playroom
 Pharmacies
 Library
 SPA centre

Fitness roomElevator

### **OUTDOOR FEATURES**

• CCTV • Security • Concierge • Household cleaning service

Swimming poolShop



# PHOTO GALLERY