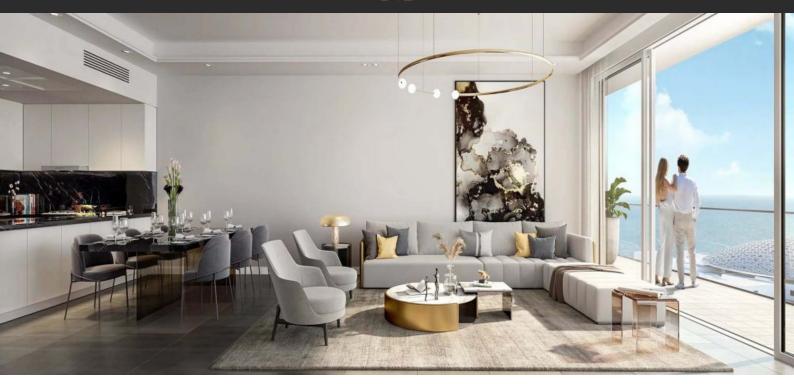

# APARTMENT 2 BEDROOMS IN LOUVRE ABU DHABI RESIDENCES, SAADIYAT ISLAND (169)

AED 5 300 000

## **PARAMETERS**

City Abu Dhabi
Type Apartment
Development LOUVRE ABU DHABI
RESIDENCES

 $\begin{array}{ccc} \text{Living space} & & 135 \text{ m}^2 \\ \text{To sea} & & 300 \text{ m} \\ \text{Completion date} & & \text{I quarter, 2025} \end{array}$ 





#### PROPERTY FEATURES

# LOCATION

Close to shopping malls
 Prestigious district
 Environmentally pristine area
 Pool view

Panoramic view

### **FEATURES**

Intercom
 Panoramic windows
 Balcony
 Terrace

Internet
 Finished
 Recreation room
 Luxury real estate

#### **INDOOR FACILITIES**

Children's playroom
 Pharmacies
 Library
 SPA centre

Fitness roomElevator

### **OUTDOOR FEATURES**

• CCTV • Security • Concierge • Household cleaning ser