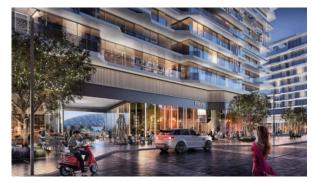

IDENCES, SAADIYAT ISLAND (169)

AED 5 300 000

## **PARAMETERS**

City Abu Dhabi
Type Apartment
Development LOUVRE ABU DHABI
RESIDENCES

 $\begin{array}{ccc} \text{Living space} & & 135 \text{ m}^2 \\ \text{To sea} & & 300 \text{ m} \\ \text{Completion date} & & \text{I quarter, 2025} \end{array}$ 





#### PROPERTY FEATURES

# LOCATION

Close to shopping malls
 Prestigious district
 Environmentally pristine area
 Pool view

Panoramic view

### **FEATURES**

Intercom
 Panoramic windows
 Balcony
 Terrace

Internet
 Finished
 Recreation room
 Luxury real estate

#### **INDOOR FACILITIES**

Children's playroom
 Pharmacies
 Library
 SPA centre

Fitness roomElevator

### **OUTDOOR FEATURES**

• CCTV • Security • Concierge • Household cleaning service

Swimming poolShop



# PHOTO GALLERY