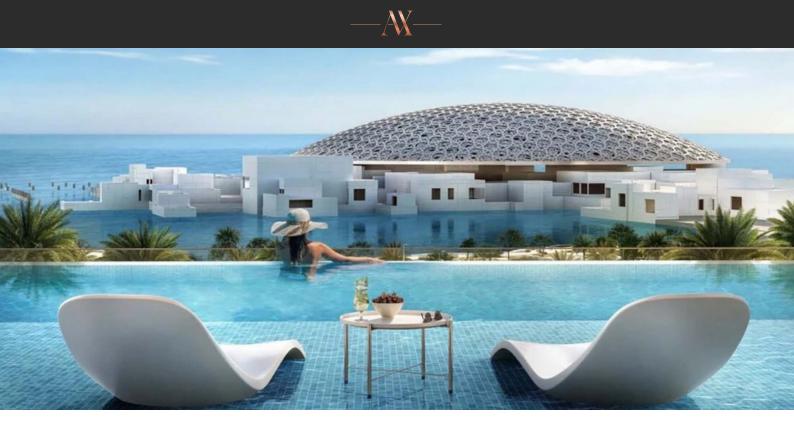

# APARTMENT 3 BEDROOMS IN LOUVRE ABU DHABI RESIDENCES, SAADIYAT ISLAND (960) AED 5 700 000

## LOCATION

| Close to shopping malls | • | Prestigious district | • | Environmentally pristine area | • | Pool view                  |
|-------------------------|---|----------------------|---|-------------------------------|---|----------------------------|
| Panoramic view          |   |                      |   |                               |   |                            |
| FEATURES                |   |                      |   |                               |   |                            |
| Intercom                | • | Panoramic windows    | • | Balcony                       | • | Terrace                    |
| • Internet              | • | Finished             | • | Recreation room               | • | Luxury real estate         |
| INDOOR FACILITIES       |   |                      |   |                               |   |                            |
| Children's playroom     | • | Pharmacies           | • | Library                       | • | SPA centre                 |
| Fitness room            | • | Elevator             |   |                               |   |                            |
| OUTDOOR FEATURES        |   |                      |   |                               |   |                            |
| • CCTV                  | • | Security             | • | Concierge                     | • | Household cleaning service |

Swimming pool
Shop