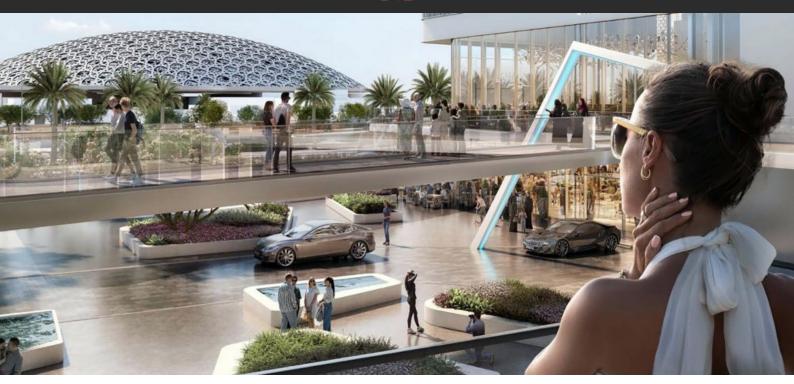

# APARTMENT 2 BEDROOMS IN LOUVRE ABU DHABI RESIDENCES, SAADIYAT ISLAND (965)

AED 4 999 999

## **PARAMETERS**

City Abu Dhabi
Type Apartment
Development LOUVRE ABU DHABI
RESIDENCES

Living space 143 m²
To sea 300 m
Completion date I quarter, 2025





#### PROPERTY FEATURES

# LOCATION

Close to shopping malls
 Prestigious district
 Environmentally pristine area
 Pool view

Panoramic view

### **FEATURES**

Intercom
 Panoramic windows
 Balcony
 Terrace

Internet
 Finished
 Recreation room
 Luxury real estate

#### **INDOOR FACILITIES**

Children's playroom
 Pharmacies
 Library
 SPA centre

Fitness roomElevator

### **OUTDOOR FEATURES**

• CCTV • Security • Concierge • Household cleaning service

Swimming poolShop



# PHOTO GALLERY