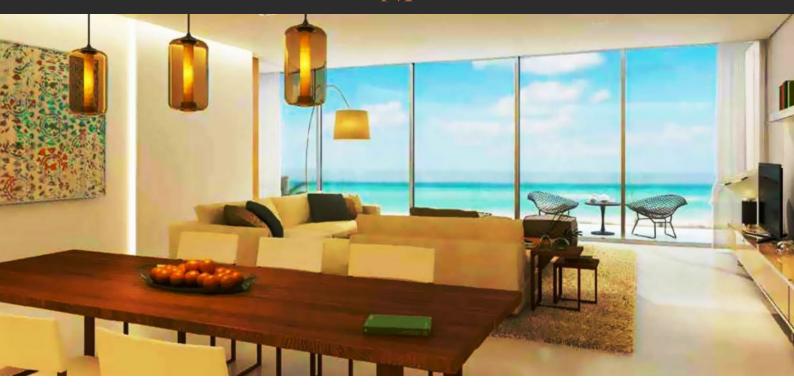

# APARTMENT 1 BEDROOM IN MAMSHA AL SAADIYAT, SAADIYAT ISLAND (233)

AED 2 800 000

### **PARAMETERS**

Completion date

City Abu Dhabi Type Apartment Development MAMSHA AL SAADIYAT

Floor plan MAMSHA AL

Rooms 1+1
Living space 141 m²
To sea 100 m

III quarter, 2019





#### PROPERTY FEATURES

### LOCATION

- Close to the beach
   Close to the bus stop
   Close to shopping malls
   Prestigious district
- Direct access to the beach
   Sea nearby
   First sea line
   Sea view
- City view
   Street view
   Beautiful view

### **FEATURES**

- Balcony
   Terrace
   Wi-Fi
   Premium class
- New development project
   Completed project

### **INDOOR FACILITIES**

- Child-friendly
   Laundry
   Recreation area
   SPA centre
- Fitness room

### **OUTDOOR FEATURES**

- Barbecue area
   CCTV
   Sec