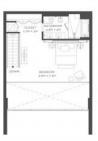

### **PARAMETERS**

Completion date

City Abu Dhabi Type Apartment Development MAMSHA AL SAADIYAT

Floor plan MAMSHA AL

Rooms 1+1
Living space 141 m²
To sea 100 m

III quarter, 2019