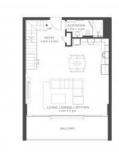

### **PARAMETERS**

Completion date

City Abu Dhabi Type Apartment Development MAMSHA AL SAADIYAT

Floor plan MAMSHA AL

Rooms 1+1
Living space 141 m²
To sea 100 m

III quarter, 2019