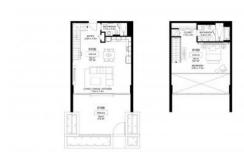

### **PARAMETERS**

City Abu Dhabi Type Apartment Development MAMSHA AL SAADIYAT

Floor plan MAMSHA AL SAADIYAT 158SQM

 $\begin{array}{ccc} \text{Rooms} & & & 1+1 \\ \text{Living space} & & 158 \text{ m}^2 \\ \text{To sea} & & 100 \text{ m} \\ \text{Completion date} & & \text{III quarter, 2019} \end{array}$ 