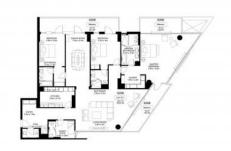

#### PARAMETERS

| Abu         |
|-------------|
| Apa         |
| MAMS        |
| SAAI        |
| MAMS        |
| SAADIYAT 30 |
| 3           |
|             |
| III quarter |
|             |

Abu Dhabi Apartment MAMSHA AL SAADIYAT MAMSHA AL IYAT 300SQM 300 m<sup>2</sup> 100 m I quarter, 2019