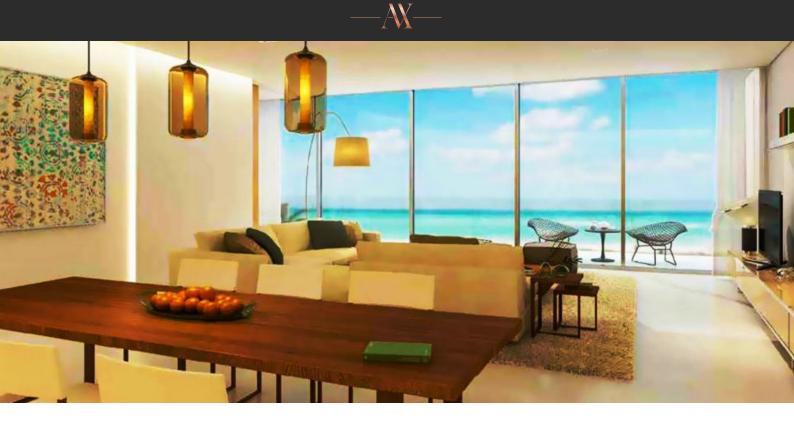

# APARTMENT 3 BEDROOMS IN MAMSHA AL SAADIYAT, SAADIYAT ISLAND (241) AED 9 500 000

#### PARAMETERS

| Abu         |
|-------------|
| Apa         |
| MAMS        |
| SAAI        |
| MAMS        |
| SAADIYAT 30 |
| 3           |
|             |
| III quarter |
|             |

Abu Dhabi Apartment MAMSHA AL SAADIYAT MAMSHA AL IYAT 300SQM 300 m<sup>2</sup> 100 m I quarter, 2019



### PROPERTY FEATURES

AV

## LOCATION

| Close to the beach         | Close to the bus stop | Close to shopping malls | Prestigious district |
|----------------------------|-----------------------|-------------------------|----------------------|
| Direct access to the beach | Sea nearby            | First sea line          | Sea view             |
| City view                  | Street view           | Beautiful