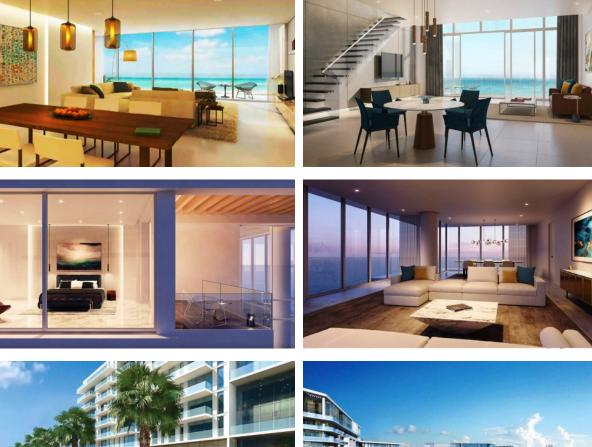

|
| INDOOR FACILITIES          |                       |                         |                      |
| Child-friendly             | Laundry               | Recreation area         | SPA centre           |
| Fitness room               |                       |                         |                      |
|                            |                       |                         |                      |

### OUTDOOR FEATURES

| • | Barbecue area         | • | CCTV                    | ٠ | Security  | ٠ | Children's playground |
|---|-----------------------|---|-------------------------|---|-----------|---|-----------------------|
| • | Landscaped green area | • | Transport accessibility | • | Concierge | • | Swimming pool         |

## PHOTO GALLERY

-**M**-