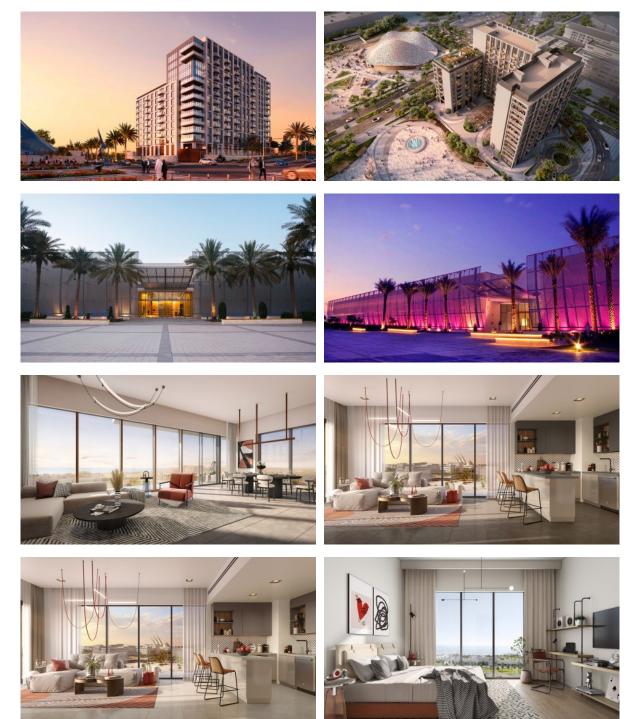

room | • | Elevator        | • | Outdoor parking lot |   |                         |

### OUTDOOR FEATURES

| • | Children's playground            | • | Children's pool         | • | Decorative lighting      | • | Landscaped garden         |
|---|----------------------------------|---|-------------------------|---|--------------------------|---|---------------------------|
| • | Landscaped green area            | • | Transport accessibility | • | Fresh sea air            | • | No industry facilities    |
| • | Social and commercial facilities | • | Car park                | • | Promenade with amenities | • | Well-developed facilities |
| • | Swimming pool                    | • | Common area with pool   | • | Running track            | • | Sports ground             |

#### PHOTO GALLERY