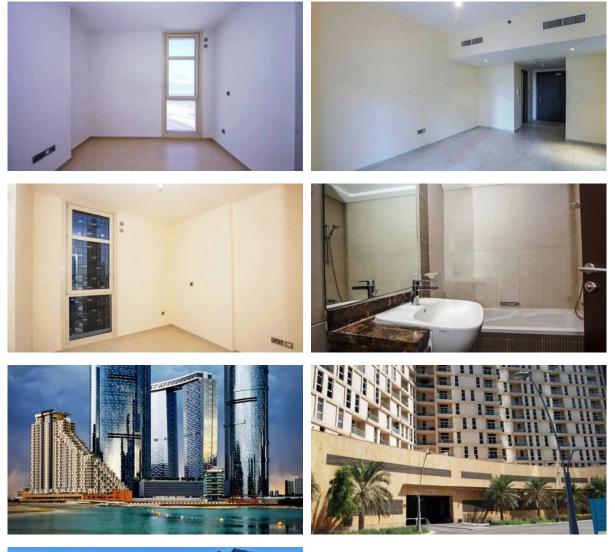

| • Internet              | Furnished             |
| Finished             | Premium class         |                         |                       |
| INDOOR FACILITIES    |                       |                         |                       |
| Child-friendly       | Restaurant            | • Cafe                  | Recreation area       |
| Fitness room         | Elevator              | Underground parking lot |                       |
| OUTDOOR FEATURES     | 5                     |                         |                       |
| Barbecue area        | • CCTV                | Security                | Children's playground |
| Children's pool      | Landscaped green area | Transport accessibility | Concierge             |

Swimming pool
Sports ground

### PHOTO GALLERY