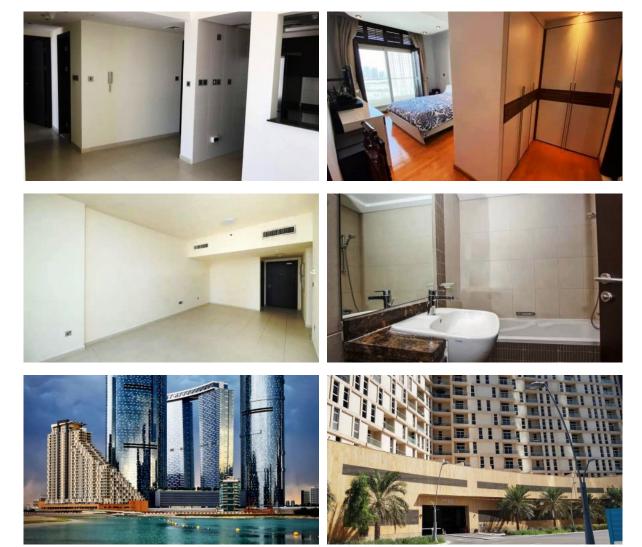

# APARTMENT 3 BEDROOMS IN MANGROVE PLACE, AL REEM ISLAND (1052) AED 2 000 000

#### PARAMETERS

CityAbu DhabiTypeApartmentDevelopmentMANGROVE PLACELiving space168 m²To sea100 mCompletion dateII quarter, 2013

Abu Dhabi Apartment GROVE PLACE 168 m<sup>2</sup> 100 m Il quarter, 2013

### PHOTO GALLERY

A