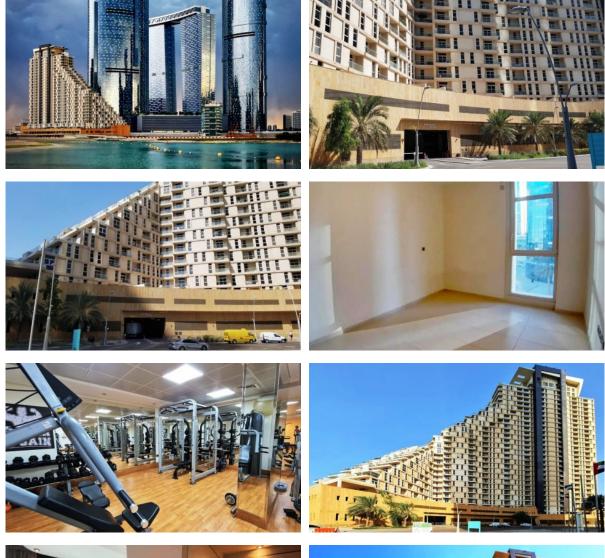

• Internet              | Furnished             |
| Finished             | Premium class         |                         |                       |
| INDOOR FACILITIES    |                       |                         |                       |
| Child-friendly       | Restaurant            | • Cafe                  | Recreation area       |
| Fitness room         | Elevator              | Underground parking lot |                       |
| OUTDOOR FEATURES     | 5                     |                         |                       |
| Barbecue area        | • CCTV                | Security                | Children's playground |
| Children's pool      | Landscaped green area | Transport accessibility | Concierge             |

Swimming pool
Sports ground

#### PHOTO GALLERY

-AX-