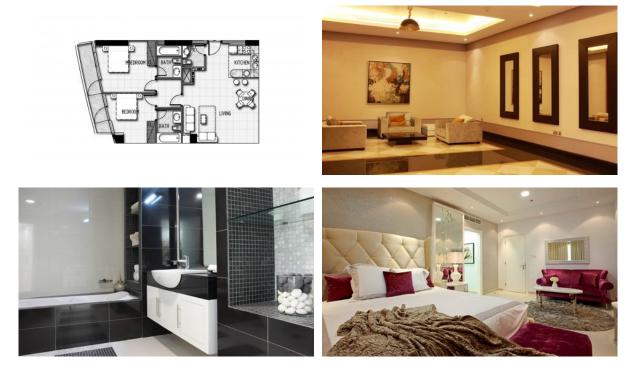

## PARAMETERS

City Туре Development Floor plan Living space To sea Completion date

Abu Dhabi Apartment MARINA BAY MARINA BAY 178SQM 178 m² 100 m IV quarter, 2016

A

## PHOTO GALLERY

-AX-