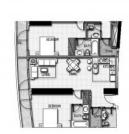

# **PARAMETERS**

City Abu Dhabi
Type Apartment
Development MARINA BAY
Floor plan MARINA BAY 106SQM
Living space 106 m²
To sea 100 m
Completion date IV quarter, 2016

# PHOTO GALLERY