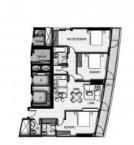

# **PARAMETERS**

City Abu Dhabi
Type Apartment
Development MARINA BAY
Floor plan MARINA BAY 153SQM
Living space 153 m²
To sea 100 m
Completion date IV quarter, 2016

# PHOTO GALLERY