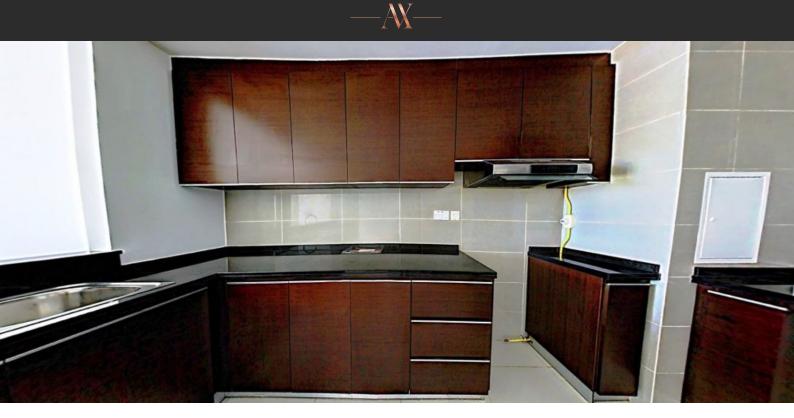

# APARTMENT 3 BEDROOMS IN MARINA HEIGHTS, AL REEM ISLAND (872) AED 1 800 000

#### PARAMETERS

CityAtTypeApDevelopmentMARINA HLiving spaceTo seaTo seaIII quart

Abu Dhabi Apartment MARINA HEIGHTS 165 m² 300 m III quarter, 2011



### PROPERTY FEATURES

AX

## LOCATION

| •                 | Close to the beach      | • | Close to the bus stop | • | Close to shopping malls | • | Close to the kindergarten |  |  |  |
|-------------------|-------------------------|---|-----------------------|---|-------------------------|---|---------------------------|--|--|--|
| ۰                 | Prestigious district    | ٠ | Sea nearby            | • | Sea view                | • | City view                 |  |  |  |
| •                 | Park/garden view        | • | Street view           | • | Beautif