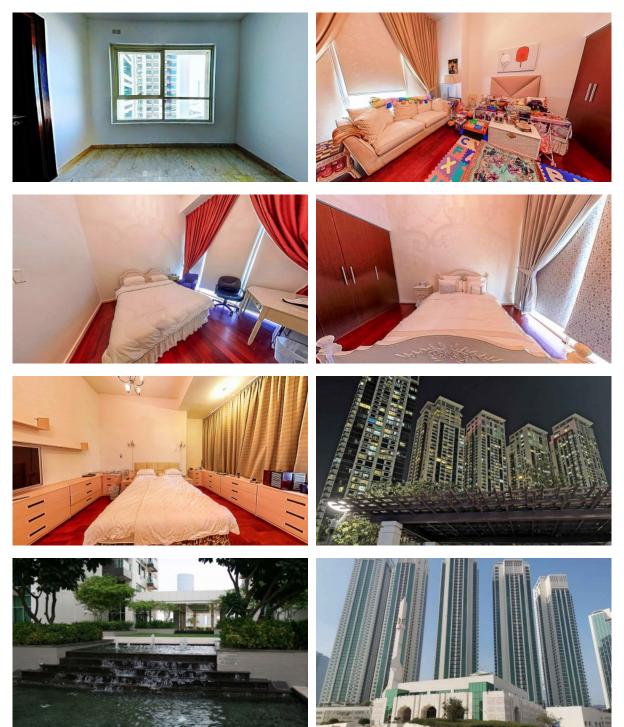

|  |  |  |
| •                 | Child-friendly          | • | Recreation area       | • | Fitness room            | • | Elevator                  |  |  |  |
| ۰                 | Underground parking lot |   |                       |   |                         |   |                           |  |  |  |

## OUTDOOR FEATURES

| • | Barbecue area   | • | CCTV                  | • | Security                | • | Children's playground |
|---|-----------------|---|-----------------------|---|-------------------------|---|-----------------------|
| • | Children's pool | • | Landscaped green area | • | Transport accessibility | • | Concierge             |
| • | Garden          | • | Swimming pool         | • | Basketball court        | • | Sports ground         |

Tennis court

## PHOTO GALLERY