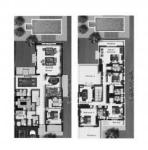

## PARAMETERS

| City            | Abu Dhabi         |
|-----------------|-------------------|
| District        | The Marina        |
| Туре            | Villa             |
| Development     | MARINA SUNSET BAY |
| Floor plan      | MARINA SUNSET BAY |
|                 | 714SQM            |
| Living space    | 714 m²            |
| To sea          | 400 m             |
| Completion date | l quarter, 2020   |