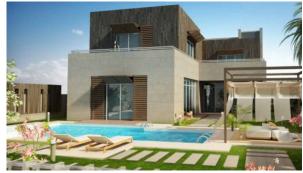

# VILLA 6 BEDROOMS IN MARINA SUNSET BAY, THE MARINA (808) AED 6 000 000

### LOCATION

| •                 | Close to shopping malls          | • | Close to schools | • | Prestigious district | • | Close to international schools |  |
|-------------------|----------------------------------|---|------------------|---|----------------------|---|--------------------------------|--|
| ۰                 | Great location                   | • | Sea view         | ۰ | Beautiful view       |   |                                |  |
| FE                | ATURES                           |   |                  |   |                      |   |                                |  |
| •                 | Fridge                           | • | Microwave oven   | • | Dishwasher           |   |                                |  |
| INDOOR FACILITIES |                                  |   |                  |   |                      |   |                                |  |
| •                 | Child-friendly                   | • | Covered parking  |   |                      |   |                                |  |
| OUTDOOR FEATURES  |                                  |   |                  |   |                      |   |                                |  |
| •                 | Gated community                  | • | Security         | • | School               | • | Transport accessibility        |  |
| •                 | Social and commercial facilities | • | Garden           | • | Swimming pool        | • | Large pool with hot tub        |  |