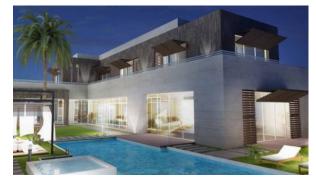

# VILLA 6 BEDROOMS IN MARINA SUNSET BAY, THE MARINA (808) AED 6 000 000

### LOCATION

| •                 | Close to shopping malls          | • | Close to schools | • | Prestigious district | • | Close to international schools |  |
|-------------------|----------------------------------|---|------------------|---|----------------------|---|--------------------------------|--|
| ۰                 | Great location                   | • | Sea view         | ۰ | Beautiful view       |   |                                |  |
| FE                | ATURES                           |   |                  |   |                      |   |                                |  |
| •                 | Fridge                           | • | Microwave oven   | • | Dishwasher           |   |                                |  |
| INDOOR FACILITIES |                                  |   |                  |   |                      |   |                                |  |
| •                 | Child-friendly                   | • | Covered parking  |   |                      |   |                                |  |
| OUTDOOR FEATURES  |                                  |   |                  |   |                      |   |                                |  |
| •                 | Gated community                  | • | Security         | • | School               | • | Transport accessibility        |  |
| •                 | Social and commercial facilities | • | Garden           | • | Swimming pool        | • | Large pool with hot tub        |  |