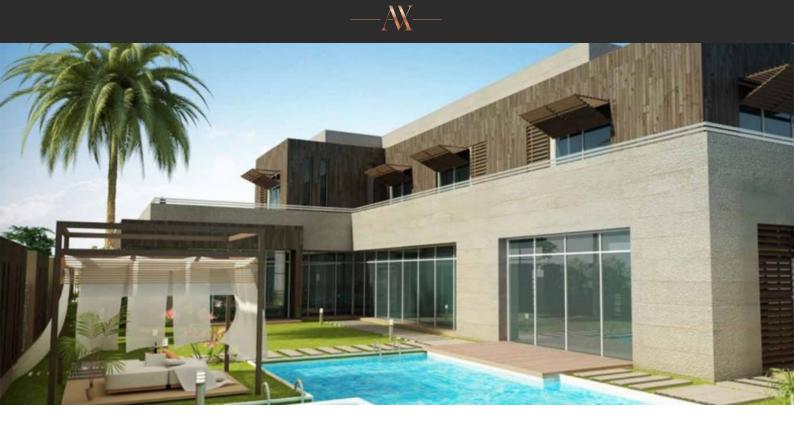

# VILLA 6 BEDROOMS IN MARINA SUNSET BAY, THE MARINA (808) AED 6 000 000

## PARAMETERS

| City            | Abu Dhabi         |
|-----------------|-------------------|
| District        | The Marina        |
| Туре            | Villa             |
| Development     | MARINA SUNSET BAY |
| Floor plan      | MARINA SUNSET BAY |
|                 | 714SQM            |
| Living space    | 714 m²            |
| To sea          | 400 m             |
| Completion date | l quarter, 2020   |

### LOCATION

| •                 | Close to shopping malls          | • | Close to schools | • | Prestigious district | • | Close to international schools |  |
|-------------------|----------------------------------|---|------------------|---|----------------------|---|--------------------------------|--|
| ۰                 | Great location                   | • | Sea view         | ۰ | Beautiful view       |   |                                |  |
| FE                | ATURES                           |   |                  |   |                      |   |                                |  |
| •                 | Fridge                           | • | Microwave oven   | • | Dishwasher           |   |                                |  |
| INDOOR FACILITIES |                                  |   |                  |   |                      |   |                                |  |
| •                 | Child-friendly                   | • | Covered parking  |   |                      |   |                                |  |
| OUTDOOR FEATURES  |                                  |   |                  |   |                      |   |                                |  |
| •                 | Gated community                  | • | Security         | • | School               | • | Transport accessibility        |  |
| •                 | Social and commercial facilities | • | Garden           | • | Swimming pool        | • | Large pool with hot tub        |  |