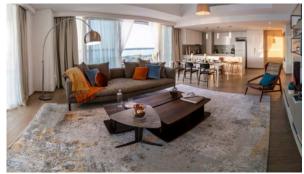

# APARTMENT 1 BEDROOM IN MAYAN, YAS ISLAND (608)

AED 695 000

# **PARAMETERS**

City Abu Dhabi
Type Apartment
Development MAYAN
Floor plan MAYAN 32SQM
Living space 32 m²
To sea 8200 m
Completion date I quarter, 2021





#### PROPERTY FEATURES

## **LOCATION**

Close to the beach
 Close to schools
 Prestigious district
 Close to a river or promenade

Street view
 Beautiful view

#### **FEATURES**

Balcony
 Terrace
 Premium class
 Completed project

## **INDOOR FACILITIES**

Child-friendly
 Fitness room

#### **OUTDOOR FEATURES**

Barbecue area
 Children's playground
 Children's pool
 Landscaped green area

Transport accessibility • Social and commercial facilities • Concierge • Swimming pool



# PHOTO GALLERY