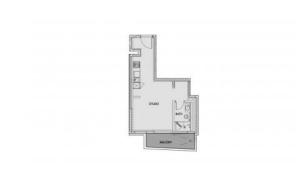

# **PARAMETERS**

City Abu Dhabi
Type Apartment
Development MAYAN
Floor plan MAYAN 32SQM
Living space 32 m²
To sea 8200 m
Completion date I quarter, 2021