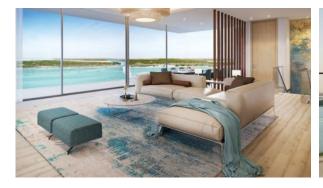

# APARTMENT 3 BEDROOMS IN MAYAN, YAS ISLAND (610) AED 7 785 253

Abu Dhabi

Apartment

**PARAMETERS** 

City Type

Development MAYAN
Floor plan MAYAN 631SQM
Living space 631 m²
To sea 8200 m

Completion date I quarter, 2021





#### PROPERTY FEATURES

### **LOCATION**

Close to the beach
 Close to schools
 Prestigious district
 Close to a river or promenade

Street view
 Beautiful view

#### **FEATURES**

Balcony
 Terrace
 Premium class
 Completed project

### **INDOOR FACILITIES**

Child-friendly
 Fitness room

#### **OUTDOOR FEATURES**

Barbecue area
 Children's playground
 Children's pool
 Landscaped green area

Transport accessibility • Social and commercial facilities • Concierge • Swimming pool



## PHOTO GALLERY