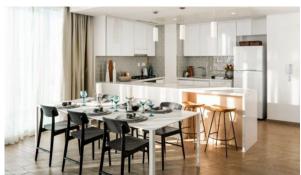

# APARTMENT 3 BEDROOMS IN MAYAN, YAS ISLAND (610) AED 7 785 253

Abu Dhabi

Apartment

**PARAMETERS** 

City Type

Development MAYAN
Floor plan MAYAN 631SQM
Living space 631 m²
To sea 8200 m

Completion date I quarter, 2021





#### PROPERTY FEATURES

### **LOCATION**

Close to the beach
 Close to schools
 Prestigious district
 Close to a river or promenade

Street view
 Beautiful view

#### **FEATURES**

Balcony
 Terrace
 Premium class
 Completed project

### **INDOOR FACILITIES**

Child-friendly
 Fitness room

#### **OUTDOOR FEATURES**

Barbecue area
 Children's playground
 Children's pool
 Landscaped green area

Transport accessibility • Social and commercial facilities • Concierge • Swimming pool



## PHOTO GALLERY