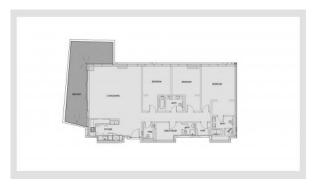

# APARTMENT 3 BEDROOMS IN MAYAN, YAS ISLAND (610) AED 7 785 253

Abu Dhabi

Apartment

**PARAMETERS** 

City Type

Development MAYAN
Floor plan MAYAN 631SQM
Living space 631 m²
To sea 8200 m

Completion date I quarter, 2021