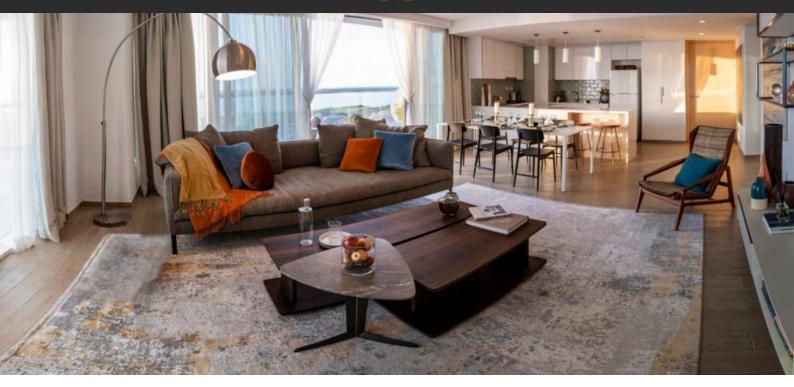

# APARTMENT 3 BEDROOMS IN MAYAN, YAS ISLAND (610) AED 7 785 253

Abu Dhabi

Apartment

**PARAMETERS** 

City Type

Development MAYAN
Floor plan MAYAN 631SQM
Living space 631 m²
To sea 8200 m

Completion date I quarter, 2021





#### PROPERTY FEATURES

### **LOCATION**

Close to the beach
 Close to schools
 Prestigious district
 Close to a river or promenade

Street view
 Beautiful view

#### **FEATURES**

Balcony
 Terrace
 Premium class
 Completed project

### **INDOOR FACILITIES**

Child-friendly
 Fitness room

#### **OUTDOOR FEATURES**

Barbecue area
 Children's playground
 Children's pool
 Landscaped green area

Transport accessibility • Social and commercial facilities • Concierge • Swimming pool



## PHOTO GALLERY