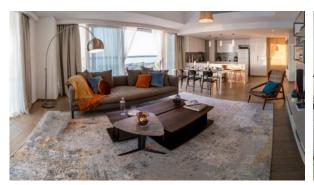

# APARTMENT 1 BEDROOM IN MAYAN, YAS ISLAND (612) AED 1 800 000

**PARAMETERS** 

Abu Dhabi City Type Apartment Development MAYAN Floor plan MAYAN 92SQM Living space 92 m² To sea 8200 m I quarter, 2021 Completion date





#### PROPERTY FEATURES

### **LOCATION**

Close to the beach
Close to schools
Prestigious district
Close to a river or promenade

Street view
Beautiful view

#### **FEATURES**

Balcony
Terrace
Premium class
Completed project

### **INDOOR FACILITIES**

Child-friendly
Fitness room

#### **OUTDOOR FEATURES**

Barbecue area
Children's playground
Children's pool
Landscaped green area

Transport accessibility • Social and commercial facilities • Concierge • Swimming pool



## PHOTO GALLERY