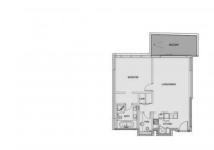

# APARTMENT 1 BEDROOM IN MAYAN, YAS ISLAND (612) AED 1 800 000

**PARAMETERS** 

Abu Dhabi City Type Apartment Development MAYAN Floor plan MAYAN 92SQM Living space 92 m² To sea 8200 m I quarter, 2021 Completion date