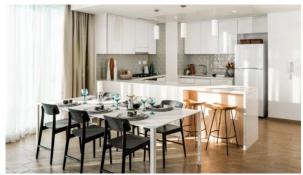

# APARTMENT 1 BEDROOM IN MAYAN, YAS ISLAND (612) AED 1 800 000

**PARAMETERS** 

Abu Dhabi City Type Apartment Development MAYAN Floor plan MAYAN 92SQM Living space 92 m² To sea 8200 m I quarter, 2021 Completion date





#### PROPERTY FEATURES

### **LOCATION**

Close to the beach
Close to schools
Prestigious district
Close to a river or promenade

Street view
Beautiful view

#### **FEATURES**

Balcony
Terrace
Premium class
Completed project

### **INDOOR FACILITIES**

Child-friendly
Fitness room

#### **OUTDOOR FEATURES**

Barbecue area
Children's playground
Children's pool
Landscaped green area

Transport accessibility • Social and commercial facilities • Concierge • Swimming pool



## PHOTO GALLERY