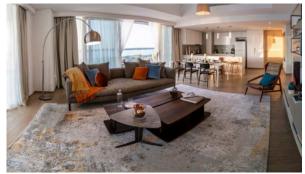

# APARTMENT 2 BEDROOMS IN MAYAN, YAS ISLAND (614)

# AED 2 990 000

## **PARAMETERS**

City Abu Dhabi
Type Apartment
Development MAYAN
Floor plan MAYAN 151SQM
Living space 151 m²
To sea 8200 m
Completion date I quarter, 2021





#### PROPERTY FEATURES

## **LOCATION**

Close to the beach
 Close to schools
 Prestigious district
 Close to a river or promenade

Street view
 Beautiful view

#### **FEATURES**

Balcony
 Terrace
 Premium class
 Completed project

## **INDOOR FACILITIES**

Child-friendly
 Fitness room

#### **OUTDOOR FEATURES**

Barbecue area
 Children's playground
 Children's pool
 Landscaped green area

Transport accessibility • Social and commercial facilities • Concierge • Swimming pool



# PHOTO GALLERY