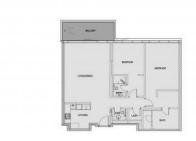

## **PARAMETERS**

City Abu Dhabi
Type Apartment
Development MAYAN
Floor plan MAYAN 151SQM
Living space 151 m²
To sea 8200 m
Completion date I quarter, 2021