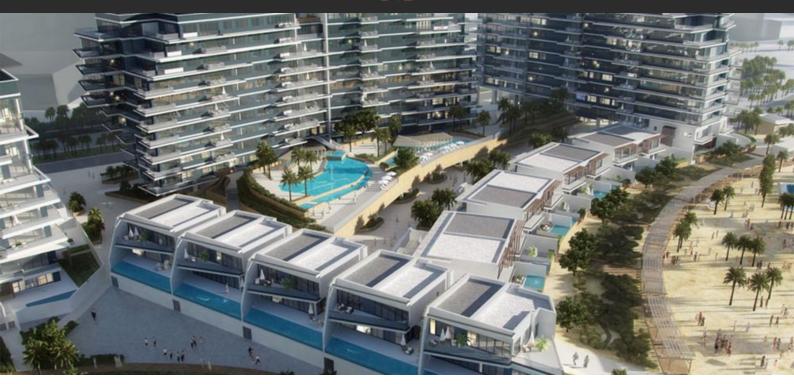

# **MAYAN**

AED 695 000 - 7 785 253

# **PARAMETERS**

City Abu Dhabi
Type Development
Bedrooms 1, 2, 3
To sea 8200 m
Completion date I quarter, 2021





#### PROPERTY FEATURES

## **LOCATION**

Close to the beach
 Close to schools
 Prestigious district
 Close to a river or promenade

Street view
 Beautiful view

#### **FEATURES**

Balcony
 Terrace
 Premium class
 Completed project

## **INDOOR FACILITIES**

Child-friendly
 Fitness room

#### **OUTDOOR FEATURES**

Barbecue area
 Children's playground
 Children's pool
 Landscaped green area

Transport accessibility • Social and commercial facilities • Concierge • Swimming pool



## PHOTO GALLERY