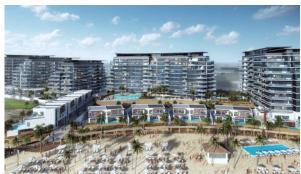

# **MAYAN**

AED 695 000 - 7 785 253

# **PARAMETERS**

City Abu Dhabi
Type Development
Bedrooms 1, 2, 3
To sea 8200 m
Completion date I quarter, 2021





#### PROPERTY FEATURES

## **LOCATION**

Close to the beach
 Close to schools
 Prestigious district
 Close to a river or promenade

Street view
 Beautiful view

#### **FEATURES**

Balcony
 Terrace
 Premium class
 Completed project

## **INDOOR FACILITIES**

Child-friendly
 Fitness room

#### **OUTDOOR FEATURES**

Barbecue area
 Children's playground
 Children's pool
 Landscaped green area

Transport accessibility • Social and commercial facilities • Concierge • Swimming pool



## PHOTO GALLERY