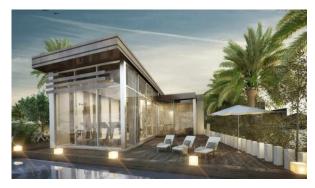

# NUDRA

AED 12 199 999 - 25 000 000

## PARAMETERS

City Abu Dhabi
Type Development
Bedrooms 5, 7, 8
To sea 350 m
Completion date IV quarter, 2020





#### PROPERTY FEATURES

#### LOCATION

Close to the beach

Close to the bus stop

Close to shopping malls

Environmentally pristine area

Near the golf course

Sea nearby

First sea line

Sea view

Pool view

City view

Park/garden view

Street view

Beautiful view

#### **FEATURES**

Balcony

Terrace

Wi-Fi

Premium class

New development project

Completed project

#### **INDOOR FACILITIES**

Child-friendly

Restaurant

Laundry

Fitness room

#### **OUTDOOR FEATURES**

CCTV

Security

Children's playground

Children's pool

Landscaped green area

Transport accessibility

Garden

Swimming pool

• Tennis court



### PHOTO GALLERY