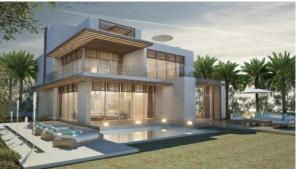

# NUDRA

AED 12 199 999 - 25 000 000

## PARAMETERS

City Abu Dhabi
Type Development
Bedrooms 5, 7, 8
To sea 350 m
Completion date IV quarter, 2020





#### PROPERTY FEATURES

#### LOCATION

Close to the beach

Close to the bus stop

Close to shopping malls

Environmentally pristine area

Near the golf course

Sea nearby

First sea line

Sea view

Pool view

City view

Park/garden view

Street view

Beautiful view

#### **FEATURES**

Balcony

Terrace

Wi-Fi

Premium class

New development project

Completed project

#### **INDOOR FACILITIES**

Child-friendly

Restaurant

Laundry

Fitness room

#### **OUTDOOR FEATURES**

CCTV

Security

Children's playground

Children's pool

Landscaped green area

Transport accessibility

Garden

Swimming pool

• Tennis court



### PHOTO GALLERY