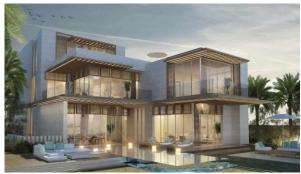

# NUDRA

AED 12 199 999 - 25 000 000

## PARAMETERS

City Abu Dhabi
Type Development
Bedrooms 5, 7, 8
To sea 350 m
Completion date IV quarter, 2020





#### PROPERTY FEATURES

#### LOCATION

Close to the beach

Close to the bus stop

Close to shopping malls

Environmentally pristine area

Near the golf course

Sea nearby

First sea line

Sea view

Pool view

City view

Park/garden view

Street view

Beautiful view

#### **FEATURES**

Balcony

Terrace

Wi-Fi

Premium class

New development project

Completed project

#### **INDOOR FACILITIES**

Child-friendly

Restaurant

Laundry

Fitness room

#### **OUTDOOR FEATURES**

CCTV

Security

Children's playground

Children's pool

Landscaped green area

Transport accessibility

Garden

Swimming pool

• Tennis court



### PHOTO GALLERY