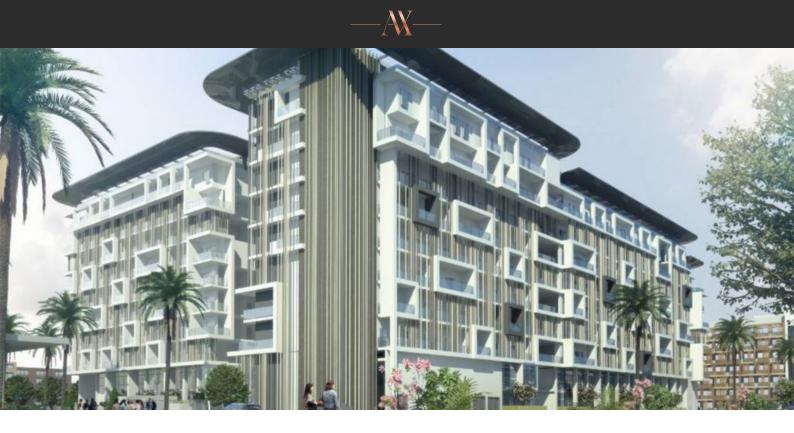

## OASIS RESIDENCE ONE AED 500 000 - 1 610 000

## PARAMETERS

| City            | Abu Dha        |
|-----------------|----------------|
| District        | Masdar C       |
| Туре            | Developme      |
| Bedrooms        | 1              |
| To sea          | 18900          |
| Completion date | IV quarter, 20 |
|                 |                |

nabi City nent 1, 2 0 m 022

## LOCATION

| •  | Close to shopping malls | • | Close to the airport | • | Close to schools                   | • | Prestigious district    |
|----|-------------------------|---|----------------------|---|------------------------------------|---|-------------------------|
| •  | City view               | • | Street view          | ٠ | Beautiful view                     |   |                         |
| FE | ATURES                  |   |                      |   |                                    |   |                         |
| ۰  | Balcony                 | • | Premium class        | ٠ | At the final stage of construction | I |                         |
| IN | DOOR FACILITIES         |   |                      |   |                                    |   |                         |
| •  | Child-friendly          | • | Storage room         | ٠ | Fitness room                       | • | Underground parking lot |
| οι | JTDOOR FEATURES         |   |                      |   |                                    |   |                         |
| ٠  | Barbecue area           | • | Security             | • | Children's playground              | ٠ | Landscaped green area   |