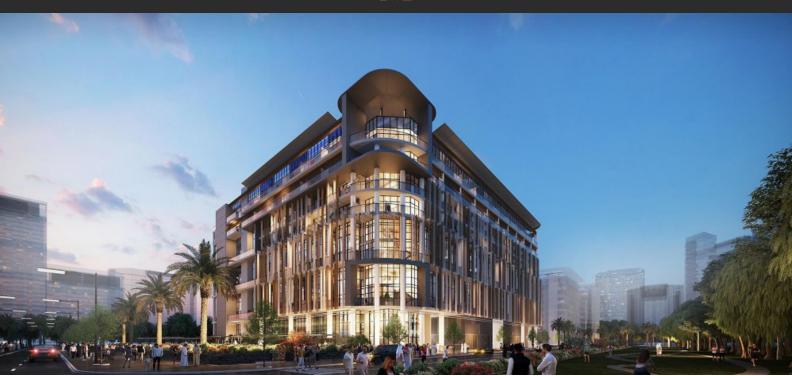

# OASIS TWO RESIDENCE

AED 591 000 - 1 717 540

# **PARAMETERS**

City Abu Dhabi
District Masdar City
Type Development
Bedrooms 1, 2
To sea 18900 m
Completion date I quarter, 2023



#### PROPERTY FEATURES

### **LOCATION**

- Close to shopping malls
- Close to the airport
- Close to schools
- Prestigious district

City view

- Street view
- Beautiful view

#### **FEATURES**

Balcony

- Premium class
- At the final stage of construction

#### **INDOOR FACILITIES**

- · Child-friendly
- Recreation area
- Covered parking

#### **OUTDOOR FEATURES**

- Barbecue area
- Landscaped green area
- Transport accessibility
- · Social and commercial facilities

Swimming pool



# PHOTO GALLERY