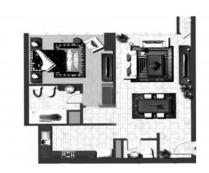

## **PARAMETERS**

City Abu Dhabi
Type Apartment
Development OCEAN TERRACE
Floor plan OCEAN TERRACE
84SQM

Rooms 1+1
Living space 84 m²
To sea 100 m
Completion date IV quarter, 2012

# PHOTO GALLERY